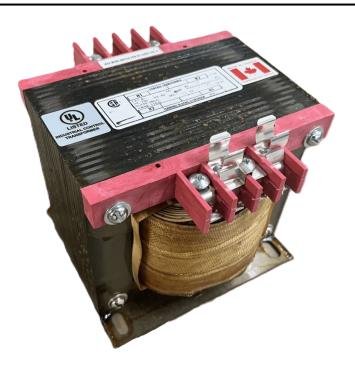

# 750VA 600 VOLTS TO 240/480 VOLTS SINGLE PHASE CONTROL TRANSFORMER

\$420.42 CAD

Single Phase Control Transformer with a capacity of 750VA, transforming 600 Volts to 240/480 Volts

SKU: CS750J-L

**Categories:** Control Transformers

#### SCHEMATIC/DIAGRAM AND DIMENSION PICTURES

Single Phase Control Transformer with a capacity of 750VA, transforming 600 Volts to 240/480 Volts