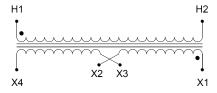

#### SCHEMATIC/DIAGRAM AND DIMENSION PICTURES

Single Phase Control Transformer with a capacity of 750VA, transforming 600 Volts to 240/480 Volts

### **PRODUCT SPECIFICATIONS**

| PRODUCT SPECIFICATIONS     |                                                                                      |
|----------------------------|--------------------------------------------------------------------------------------|
| Weight                     | 18 lbs                                                                               |
| Phases                     | 1                                                                                    |
| Connection                 | 1Ph-CT-SD-SD                                                                         |
| Primary Voltage            | 600                                                                                  |
| Primary Max Current        | 1.25A                                                                                |
| Primary Markings           | H1-H2                                                                                |
| Primary Terminals          | <u>Terminals</u>                                                                     |
| Secondary Voltage          | 240/480                                                                              |
| Secondary Max Current      | 3.13A                                                                                |
| Secondary Markings         | <u>X1-X2-X3-X4</u>                                                                   |
| Secondary Terminals        | <u>Terminals</u>                                                                     |
| Primary Taps               | N/A                                                                                  |
| Conductor Material         | Copper                                                                               |
| Temperatue Rise            | 115°C                                                                                |
| Insuation Class            | 180°C (Class F)                                                                      |
| BIL (Insulation) Level     | <u>10kV</u>                                                                          |
| Efficiency (@35% Load) %   | N/A                                                                                  |
| Impedance Range            | <u>5.0 - 7.0%</u>                                                                    |
| Sound (db)                 | 40                                                                                   |
| Enclosure Type             | Core & Coil                                                                          |
| Enclosure Size             | See Core & Coil Chart                                                                |
| Finish/Colour              | N/A                                                                                  |
| Standards & Certifications | CSA Certified File No. LR34493, UL Listed File No. E110286, ISO 9001:2015 Registered |