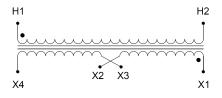

### SCHEMATIC/DIAGRAM AND DIMENSION PICTURES

Single Phase Control Transformer with a capacity of 750VA, transforming 600 Volts to 240/480 Volts

**OFFICIAL QUOTE** 

#### **PRODUCT SPECIFICATIONS**

| Weight                     | 18 lbs                                                                                                |
|----------------------------|-------------------------------------------------------------------------------------------------------|
| Phases                     | 1                                                                                                     |
| Connection                 | <u>1Ph-CT-SD-SD</u>                                                                                   |
| Primary Voltage            | <u>600</u>                                                                                            |
| Primary Max Current        | <u>1.25A</u>                                                                                          |
| Primary Markings           | <u>H1-H2</u>                                                                                          |
| Primary Terminals          | <u>Terminals</u>                                                                                      |
| Secondary Voltage          | 240/480                                                                                               |
| Secondary Max Current      | <u>3.13A</u>                                                                                          |
| Secondary Markings         | <u>X1-X2-X3-X4</u>                                                                                    |
| Secondary Terminals        | <u>Terminals</u>                                                                                      |
| Primary Taps               | N/A                                                                                                   |
| Conductor Material         | <u>Copper</u>                                                                                         |
| Temperatue Rise            | <u>115°C</u>                                                                                          |
| Insuation Class            | <u>180°C (Class F)</u>                                                                                |
| BIL (Insulation) Level     | <u>10kV</u>                                                                                           |
| Efficiency (@35% Load) %   | N/A                                                                                                   |
| Impedance Range            | <u>5.0 – 7.0%</u>                                                                                     |
| Sound (db)                 | <u>40</u>                                                                                             |
| Enclosure Type             | Core & Coil                                                                                           |
| Enclosure Size             | See Core & Coil Chart                                                                                 |
| Finish/Colour              | N/A                                                                                                   |
| Standards & Certifications | <u>CSA Certified File No. LR34493, UL Listed File No. E110286, ISO 9001:2015</u><br><u>Registered</u> |