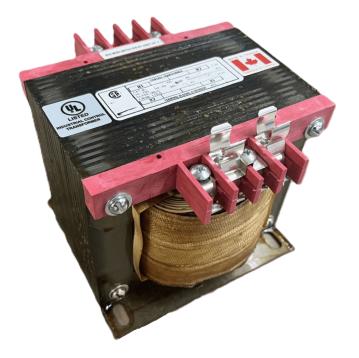

## \$420.42 CAD

Single Phase Control Transformer with a capacity of 750VA, transforming 600 Volts to 240/480 Volts

SKU: CS750J-L Categories: <u>Control Transformers</u>

#### **PRODUCT SPECIFICATIONS**

| Weight                     | 18 lbs                                                                                                |
|----------------------------|-------------------------------------------------------------------------------------------------------|
| Phases                     | 1                                                                                                     |
| Connection                 | <u>1Ph-CT-SD-SD</u>                                                                                   |
| Primary Voltage            | <u>600</u>                                                                                            |
| Primary Max Current        | <u>1.25A</u>                                                                                          |
| Primary Markings           | <u>H1-H2</u>                                                                                          |
| Primary Terminals          | <u>Terminals</u>                                                                                      |
| Secondary Voltage          | 240/480                                                                                               |
| Secondary Max Current      | <u>3.13A</u>                                                                                          |
| Secondary Markings         | <u>X1-X2-X3-X4</u>                                                                                    |
| Secondary Terminals        | <u>Terminals</u>                                                                                      |
| Primary Taps               | N/A                                                                                                   |
| Conductor Material         | <u>Copper</u>                                                                                         |
| Temperatue Rise            | <u>115°C</u>                                                                                          |
| Insuation Class            | <u>180°C (Class F)</u>                                                                                |
| BIL (Insulation) Level     | <u>10kV</u>                                                                                           |
| Efficiency (@35% Load) %   | N/A                                                                                                   |
| Impedance Range            | <u>5.0 – 7.0%</u>                                                                                     |
| Sound (db)                 | <u>40</u>                                                                                             |
| Enclosure Type             | Core & Coil                                                                                           |
| Enclosure Size             | See Core & Coil Chart                                                                                 |
| Finish/Colour              | N/A                                                                                                   |
| Standards & Certifications | <u>CSA Certified File No. LR34493, UL Listed File No. E110286, ISO 9001:2015</u><br><u>Registered</u> |