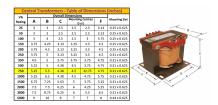

### SCHEMATIC/DIAGRAM AND DIMENSION PICTURES

Single Phase Control Transformer with a capacity of 750VA, transforming 600 Volts to 240/480 Volts

**OFFICIAL QUOTE** 

#### **PRODUCT SPECIFICATIONS**

| Weight                     | 18 lbs                                                                                                |
|----------------------------|-------------------------------------------------------------------------------------------------------|
| Phases                     | 1                                                                                                     |
| Connection                 | <u>1Ph-CT-SD-SD</u>                                                                                   |
| Primary Voltage            | <u>600</u>                                                                                            |
| Primary Max Current        | <u>1.25A</u>                                                                                          |
| Primary Markings           | <u>H1-H2</u>                                                                                          |
| Primary Terminals          | <u>Terminals</u>                                                                                      |
| Secondary Voltage          | 240/480                                                                                               |
| Secondary Max Current      | <u>3.13A</u>                                                                                          |
| Secondary Markings         | <u>X1-X2-X3-X4</u>                                                                                    |
| Secondary Terminals        | <u>Terminals</u>                                                                                      |
| Primary Taps               | N/A                                                                                                   |
| Conductor Material         | <u>Copper</u>                                                                                         |
| Temperatue Rise            | <u>115°C</u>                                                                                          |
| Insuation Class            | <u>180°C (Class F)</u>                                                                                |
| BIL (Insulation) Level     | <u>10kV</u>                                                                                           |
| Efficiency (@35% Load) %   | N/A                                                                                                   |
| Impedance Range            | <u>5.0 – 7.0%</u>                                                                                     |
| Sound (db)                 | <u>40</u>                                                                                             |
| Enclosure Type             | Core & Coil                                                                                           |
| Enclosure Size             | See Core & Coil Chart                                                                                 |
| Finish/Colour              | N/A                                                                                                   |
| Standards & Certifications | <u>CSA Certified File No. LR34493, UL Listed File No. E110286, ISO 9001:2015</u><br><u>Registered</u> |