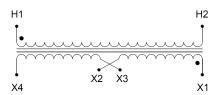

#### SCHEMATIC/DIAGRAM AND DIMENSION PICTURES

Single Phase Control Transformer with a capacity of 750VA, transforming 600 Volts to 240/480 Volts

### **PRODUCT SPECIFICATIONS**

| PRODUCT SPECIFICATIONS     |                                                                                      |
|----------------------------|--------------------------------------------------------------------------------------|
| Weight                     | 18 lbs                                                                               |
| Phases                     | 1                                                                                    |
| Connection                 | 1Ph-CT-SD-SD                                                                         |
| Primary Voltage            | 600                                                                                  |
| Primary Max Current        | 1.25A                                                                                |
| Primary Markings           | H1-H2                                                                                |
| Primary Terminals          | <u>Terminals</u>                                                                     |
| Secondary Voltage          | 240/480                                                                              |
| Secondary Max Current      | 3.13A                                                                                |
| Secondary Markings         | <u>X1-X2-X3-X4</u>                                                                   |
| Secondary Terminals        | <u>Terminals</u>                                                                     |
| Primary Taps               | N/A                                                                                  |
| Conductor Material         | Copper                                                                               |
| Temperatue Rise            | 115°C                                                                                |
| Insuation Class            | 180°C (Class F)                                                                      |
| BIL (Insulation) Level     | <u>10kV</u>                                                                          |
| Efficiency (@35% Load) %   | N/A                                                                                  |
| Impedance Range            | <u>5.0 - 7.0%</u>                                                                    |
| Sound (db)                 | 40                                                                                   |
| Enclosure Type             | Core & Coil                                                                          |
| Enclosure Size             | See Core & Coil Chart                                                                |
| Finish/Colour              | N/A                                                                                  |
| Standards & Certifications | CSA Certified File No. LR34493, UL Listed File No. E110286, ISO 9001:2015 Registered |