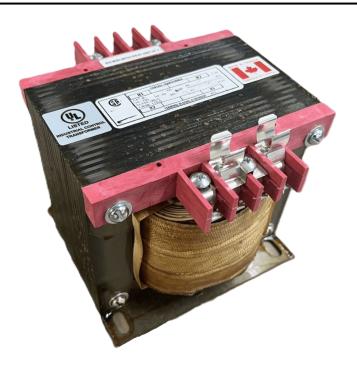

# 750VA 600 VOLTS TO 240/480 VOLTS SINGLE PHASE CONTROL TRANSFORMER

\$420.42 CAD

Single Phase Control Transformer with a capacity of 750VA, transforming 600 Volts to 240/480 Volts

SKU: CS750J-L

**Categories:** Control Transformers

#### SCHEMATIC/DIAGRAM AND DIMENSION PICTURES

Single Phase Control Transformer with a capacity of 750VA, transforming 600 Volts to 240/480 Volts