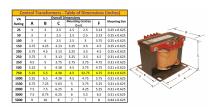

#### SCHEMATIC/DIAGRAM AND DIMENSION PICTURES

Single Phase Control Transformer with a capacity of 750VA, transforming 600 Volts to 240/480 Volts

### **PRODUCT SPECIFICATIONS**

| PRODUCT SPECIFICATIONS     |                                                                                      |
|----------------------------|--------------------------------------------------------------------------------------|
| Weight                     | 18 lbs                                                                               |
| Phases                     | 1                                                                                    |
| Connection                 | 1Ph-CT-SD-SD                                                                         |
| Primary Voltage            | 600                                                                                  |
| Primary Max Current        | 1.25A                                                                                |
| Primary Markings           | H1-H2                                                                                |
| Primary Terminals          | <u>Terminals</u>                                                                     |
| Secondary Voltage          | 240/480                                                                              |
| Secondary Max Current      | 3.13A                                                                                |
| Secondary Markings         | <u>X1-X2-X3-X4</u>                                                                   |
| Secondary Terminals        | <u>Terminals</u>                                                                     |
| Primary Taps               | N/A                                                                                  |
| Conductor Material         | Copper                                                                               |
| Temperatue Rise            | 115°C                                                                                |
| Insuation Class            | 180°C (Class F)                                                                      |
| BIL (Insulation) Level     | <u>10kV</u>                                                                          |
| Efficiency (@35% Load) %   | N/A                                                                                  |
| Impedance Range            | <u>5.0 - 7.0%</u>                                                                    |
| Sound (db)                 | 40                                                                                   |
| Enclosure Type             | Core & Coil                                                                          |
| Enclosure Size             | See Core & Coil Chart                                                                |
| Finish/Colour              | N/A                                                                                  |
| Standards & Certifications | CSA Certified File No. LR34493, UL Listed File No. E110286, ISO 9001:2015 Registered |