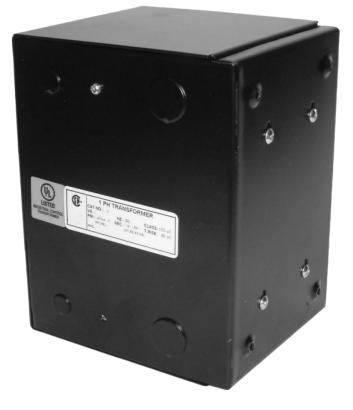

# \$312.22 USD

Single Phase Control Transformer with a capacity of 750VA, transforming 600 Volts to 120 Volts

SKU: CE750J-A Categories: <u>Control Transformers</u>

#### **PRODUCT SPECIFICATIONS**

| Weight                     | 18 lbs                                                                                                |
|----------------------------|-------------------------------------------------------------------------------------------------------|
| Phases                     | 1                                                                                                     |
| Connection                 | <u>1Ph-CT-SS-SU</u>                                                                                   |
| Primary Voltage            | <u>600</u>                                                                                            |
| Primary Max Current        | <u>1.25A</u>                                                                                          |
| Primary Markings           | <u>H1-H2</u>                                                                                          |
| Primary Terminals          | <u>Leads</u>                                                                                          |
| Secondary Voltage          | 120                                                                                                   |
| Secondary Max Current      | <u>6.25A</u>                                                                                          |
| Secondary Markings         | <u>X1-X2</u>                                                                                          |
| Secondary Terminals        | <u>Leads</u>                                                                                          |
| Primary Taps               | N/A                                                                                                   |
| Conductor Material         | <u>Copper</u>                                                                                         |
| Temperatue Rise            | <u>115°C</u>                                                                                          |
| Insuation Class            | <u>180°C (Class F)</u>                                                                                |
| BIL (Insulation) Level     | <u>10kV</u>                                                                                           |
| Efficiency (@35% Load) %   | N/A                                                                                                   |
| Impedance Range            | <u>5.0 – 7.0%</u>                                                                                     |
| Sound (db)                 | <u>40</u>                                                                                             |
| Enclosure Type             | Type-1 Indoor                                                                                         |
| Enclosure Size             | See Enclosure Chart                                                                                   |
| Finish/Colour              | <u>Semigloss – Black</u>                                                                              |
| Standards & Certifications | <u>CSA Certified File No. LR34493, UL Listed File No. E110286, ISO 9001:2015</u><br><u>Registered</u> |