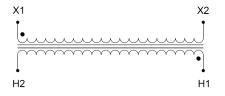

## SCHEMATIC/DIAGRAM AND DIMENSION PICTURES

Single Phase Control Transformer with a capacity of 750VA, transforming 600 Volts to 120 Volts

**OFFICIAL QUOTE** 

#### **PRODUCT SPECIFICATIONS**

| Weight                     | 18 lbs                                                                                                |
|----------------------------|-------------------------------------------------------------------------------------------------------|
| Phases                     | 1                                                                                                     |
| Connection                 | <u>1Ph-CT-SS-SU</u>                                                                                   |
| Primary Voltage            | <u>600</u>                                                                                            |
| Primary Max Current        | <u>1.25A</u>                                                                                          |
| Primary Markings           | <u>H1-H2</u>                                                                                          |
| Primary Terminals          | <u>Leads</u>                                                                                          |
| Secondary Voltage          | 120                                                                                                   |
| Secondary Max Current      | <u>6.25A</u>                                                                                          |
| Secondary Markings         | <u>X1-X2</u>                                                                                          |
| Secondary Terminals        | <u>Leads</u>                                                                                          |
| Primary Taps               | N/A                                                                                                   |
| Conductor Material         | <u>Copper</u>                                                                                         |
| Temperatue Rise            | <u>115°C</u>                                                                                          |
| Insuation Class            | <u>180°C (Class F)</u>                                                                                |
| BIL (Insulation) Level     | <u>10kV</u>                                                                                           |
| Efficiency (@35% Load) %   | N/A                                                                                                   |
| Impedance Range            | <u>5.0 – 7.0%</u>                                                                                     |
| Sound (db)                 | <u>40</u>                                                                                             |
| Enclosure Type             | Type-1 Indoor                                                                                         |
| Enclosure Size             | See Enclosure Chart                                                                                   |
| Finish/Colour              | <u>Semigloss – Black</u>                                                                              |
| Standards & Certifications | <u>CSA Certified File No. LR34493, UL Listed File No. E110286, ISO 9001:2015</u><br><u>Registered</u> |