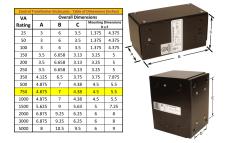

## SCHEMATIC/DIAGRAM AND DIMENSION PICTURES

Single Phase Control Transformer with a capacity of 750VA, transforming 600 Volts to 120 Volts

**OFFICIAL QUOTE** 

#### **PRODUCT SPECIFICATIONS**

| Weight                     | 18 lbs                                                                                                |
|----------------------------|-------------------------------------------------------------------------------------------------------|
| Phases                     | 1                                                                                                     |
| Connection                 | <u>1Ph-CT-SS-SU</u>                                                                                   |
| Primary Voltage            | <u>600</u>                                                                                            |
| Primary Max Current        | <u>1.25A</u>                                                                                          |
| Primary Markings           | <u>H1-H2</u>                                                                                          |
| Primary Terminals          | <u>Leads</u>                                                                                          |
| Secondary Voltage          | 120                                                                                                   |
| Secondary Max Current      | <u>6.25A</u>                                                                                          |
| Secondary Markings         | <u>X1-X2</u>                                                                                          |
| Secondary Terminals        | <u>Leads</u>                                                                                          |
| Primary Taps               | N/A                                                                                                   |
| Conductor Material         | <u>Copper</u>                                                                                         |
| Temperatue Rise            | <u>115°C</u>                                                                                          |
| Insuation Class            | <u>180°C (Class F)</u>                                                                                |
| BIL (Insulation) Level     | <u>10kV</u>                                                                                           |
| Efficiency (@35% Load) %   | N/A                                                                                                   |
| Impedance Range            | <u>5.0 – 7.0%</u>                                                                                     |
| Sound (db)                 | <u>40</u>                                                                                             |
| Enclosure Type             | Type-1 Indoor                                                                                         |
| Enclosure Size             | See Enclosure Chart                                                                                   |
| Finish/Colour              | <u>Semigloss – Black</u>                                                                              |
| Standards & Certifications | <u>CSA Certified File No. LR34493, UL Listed File No. E110286, ISO 9001:2015</u><br><u>Registered</u> |