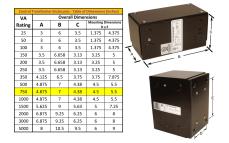

#### SCHEMATIC/DIAGRAM AND DIMENSION PICTURES

Single Phase Control Transformer with a capacity of 750VA, transforming 600 Volts to 120 Volts

**OFFICIAL QUOTE** 