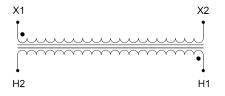

#### SCHEMATIC/DIAGRAM AND DIMENSION PICTURES

Single Phase Control Transformer with a capacity of 750VA, transforming 600 Volts to 120 Volts

**OFFICIAL QUOTE** 

#### **PRODUCT SPECIFICATIONS**

| Weight                     | 18 lbs                                                                                                |
|----------------------------|-------------------------------------------------------------------------------------------------------|
| Phases                     | 1                                                                                                     |
| Connection                 | 1Ph-CT-SS-SU                                                                                          |
| Primary Voltage            | <u>600</u>                                                                                            |
| Primary Max Current        | <u>1.25A</u>                                                                                          |
| Primary Markings           | <u>H1-H2</u>                                                                                          |
| Primary Terminals          | <u>Leads</u>                                                                                          |
| Secondary Voltage          | 120                                                                                                   |
| Secondary Max Current      | <u>6.25A</u>                                                                                          |
| Secondary Markings         | <u>X1-X2</u>                                                                                          |
| Secondary Terminals        | <u>Leads</u>                                                                                          |
| Primary Taps               | N/A                                                                                                   |
| Conductor Material         | <u>Copper</u>                                                                                         |
| Temperatue Rise            | <u>115°C</u>                                                                                          |
| Insuation Class            | <u>180°C (Class F)</u>                                                                                |
| BIL (Insulation) Level     | <u>10kV</u>                                                                                           |
| Efficiency (@35% Load) %   | <u>N/A</u>                                                                                            |
| Impedance Range            | <u>5.0 – 7.0%</u>                                                                                     |
| Sound (db)                 | <u>40</u>                                                                                             |
| Enclosure Type             | Type-1 Indoor                                                                                         |
| Enclosure Size             | See Enclosure Chart                                                                                   |
| Finish/Colour              | <u>Semigloss – Black</u>                                                                              |
| Standards & Certifications | <u>CSA Certified File No. LR34493, UL Listed File No. E110286, ISO 9001:2015</u><br><u>Registered</u> |