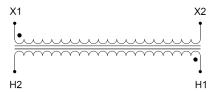

#### **SCHEMATIC/DIAGRAM AND DIMENSION PICTURES**

Single Phase Control Transformer with a capacity of 750VA, transforming 600 Volts to 120 Volts

#### PRODUCT SPECIFICATIONS

| PRODUCT SPECIFICATIONS     |                                                                                      |
|----------------------------|--------------------------------------------------------------------------------------|
| Weight                     | 18 lbs                                                                               |
| Phases                     | 1                                                                                    |
| Connection                 | 1Ph-CT-SS-SU                                                                         |
| Primary Voltage            | 600                                                                                  |
| Primary Max Current        | 1.25A                                                                                |
| Primary Markings           | H1-H2                                                                                |
| Primary Terminals          | Leads                                                                                |
| Secondary Voltage          | 120                                                                                  |
| Secondary Max Current      | 6.25A                                                                                |
| Secondary Markings         | <u>X1-X2</u>                                                                         |
| Secondary Terminals        | <u>Leads</u>                                                                         |
| Primary Taps               | N/A                                                                                  |
| Conductor Material         | Copper                                                                               |
| Temperatue Rise            | 115°C                                                                                |
| Insuation Class            | 180°C (Class F)                                                                      |
| BIL (Insulation) Level     | <u>10kV</u>                                                                          |
| Efficiency (@35% Load) %   | N/A                                                                                  |
| Impedance Range            | 5.0 - 7.0%                                                                           |
| Sound (db)                 | 40                                                                                   |
| Enclosure Type             | Type-1 Indoor                                                                        |
| Enclosure Size             | See Enclosure Chart                                                                  |
| Finish/Colour              | Semigloss - Black                                                                    |
| Standards & Certifications | CSA Certified File No. LR34493, UL Listed File No. E110286, ISO 9001:2015 Registered |