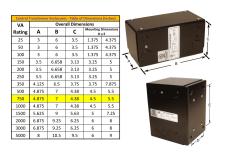

#### **SCHEMATIC/DIAGRAM AND DIMENSION PICTURES**

Single Phase Control Transformer with a capacity of 750VA, transforming 600 Volts to 120 Volts