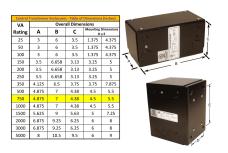

#### **SCHEMATIC/DIAGRAM AND DIMENSION PICTURES**

Single Phase Control Transformer with a capacity of 750VA, transforming 600 Volts to 120 Volts

#### **PRODUCT SPECIFICATIONS**

| PRODUCT SPECIFICATIONS     |                                                                                      |
|----------------------------|--------------------------------------------------------------------------------------|
| Weight                     | 18 lbs                                                                               |
| Phases                     | 1                                                                                    |
| Connection                 | 1Ph-CT-SS-SU                                                                         |
| Primary Voltage            | 600                                                                                  |
| Primary Max Current        | 1.25A                                                                                |
| Primary Markings           | H1-H2                                                                                |
| Primary Terminals          | <u>Leads</u>                                                                         |
| Secondary Voltage          | 120                                                                                  |
| Secondary Max Current      | 6.25A                                                                                |
| Secondary Markings         | <u>X1-X2</u>                                                                         |
| Secondary Terminals        | <u>Leads</u>                                                                         |
| Primary Taps               | N/A                                                                                  |
| Conductor Material         | Copper                                                                               |
| Temperatue Rise            | 115°C                                                                                |
| Insuation Class            | 180°C (Class F)                                                                      |
| BIL (Insulation) Level     | <u>10kV</u>                                                                          |
| Efficiency (@35% Load) %   | N/A                                                                                  |
| Impedance Range            | <u>5.0 – 7.0%</u>                                                                    |
| Sound (db)                 | 40                                                                                   |
| Enclosure Type             | Type-1 Indoor                                                                        |
| Enclosure Size             | See Enclosure Chart                                                                  |
| Finish/Colour              | Semigloss - Black                                                                    |
| Standards & Certifications | CSA Certified File No. LR34493, UL Listed File No. E110286, ISO 9001:2015 Registered |