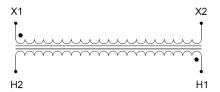

#### **SCHEMATIC/DIAGRAM AND DIMENSION PICTURES**

Single Phase Control Transformer with a capacity of 750VA, transforming 600 Volts to 120 Volts

#### **PRODUCT SPECIFICATIONS**

| PRODUCT SPECIFICATIONS     |                                                                                      |
|----------------------------|--------------------------------------------------------------------------------------|
| Weight                     | 18 lbs                                                                               |
| Phases                     | 1                                                                                    |
| Connection                 | 1Ph-CT-SS-SU                                                                         |
| Primary Voltage            | 600                                                                                  |
| Primary Max Current        | 1.25A                                                                                |
| Primary Markings           | H1-H2                                                                                |
| Primary Terminals          | <u>Leads</u>                                                                         |
| Secondary Voltage          | 120                                                                                  |
| Secondary Max Current      | 6.25A                                                                                |
| Secondary Markings         | <u>X1-X2</u>                                                                         |
| Secondary Terminals        | <u>Leads</u>                                                                         |
| Primary Taps               | N/A                                                                                  |
| Conductor Material         | Copper                                                                               |
| Temperatue Rise            | 115°C                                                                                |
| Insuation Class            | 180°C (Class F)                                                                      |
| BIL (Insulation) Level     | <u>10kV</u>                                                                          |
| Efficiency (@35% Load) %   | N/A                                                                                  |
| Impedance Range            | <u>5.0 – 7.0%</u>                                                                    |
| Sound (db)                 | 40                                                                                   |
| Enclosure Type             | Type-1 Indoor                                                                        |
| Enclosure Size             | See Enclosure Chart                                                                  |
| Finish/Colour              | Semigloss - Black                                                                    |
| Standards & Certifications | CSA Certified File No. LR34493, UL Listed File No. E110286, ISO 9001:2015 Registered |