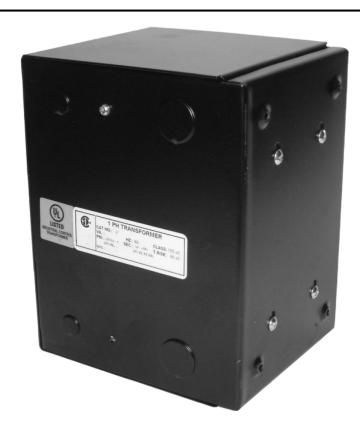

# \$427.70 CAD

Single Phase Control Transformer with a capacity of 750VA, transforming 600 Volts to 120 Volts

SKU: CE750J-A

**Categories:** Control Transformers

#### **SCHEMATIC/DIAGRAM AND DIMENSION PICTURES**

Single Phase Control Transformer with a capacity of 750VA, transforming 600 Volts to 120 Volts