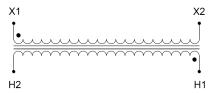

#### **SCHEMATIC/DIAGRAM AND DIMENSION PICTURES**

Single Phase Control Transformer with a capacity of 750VA, transforming 600 Volts to 120 Volts

#### PRODUCT SPECIFICATIONS

| PRODUCT SPECIFICATIONS     |                                                                                      |
|----------------------------|--------------------------------------------------------------------------------------|
| Weight                     | 18 lbs                                                                               |
| Phases                     | 1                                                                                    |
| Connection                 | 1Ph-CT-SS-SU                                                                         |
| Primary Voltage            | 600                                                                                  |
| Primary Max Current        | 1.25A                                                                                |
| Primary Markings           | H1-H2                                                                                |
| Primary Terminals          | <u>Leads</u>                                                                         |
| Secondary Voltage          | 120                                                                                  |
| Secondary Max Current      | 6.25A                                                                                |
| Secondary Markings         | <u>X1-X2</u>                                                                         |
| Secondary Terminals        | <u>Leads</u>                                                                         |
| Primary Taps               | N/A                                                                                  |
| Conductor Material         | <u>Copper</u>                                                                        |
| Temperatue Rise            | 115°C                                                                                |
| Insuation Class            | 180°C (Class F)                                                                      |
| BIL (Insulation) Level     | <u>10kV</u>                                                                          |
| Efficiency (@35% Load) %   | N/A                                                                                  |
| Impedance Range            | <u>5.0 - 7.0%</u>                                                                    |
| Sound (db)                 | 40                                                                                   |
| Enclosure Type             | Type-1 Indoor                                                                        |
| Enclosure Size             | See Enclosure Chart                                                                  |
| Finish/Colour              | Semigloss - Black                                                                    |
| Standards & Certifications | CSA Certified File No. LR34493, UL Listed File No. E110286, ISO 9001:2015 Registered |