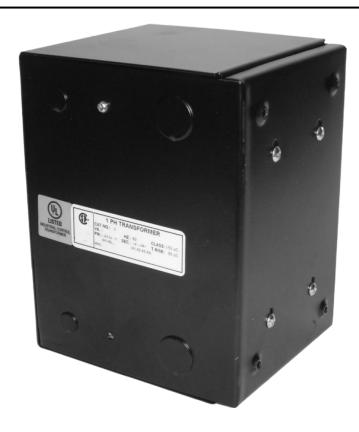

# \$427.70 CAD

Single Phase Control Transformer with a capacity of 750VA, transforming 600 Volts to 120 Volts

SKU: CE750J-A

**Categories:** Control Transformers