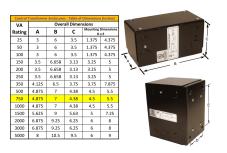

#### **SCHEMATIC/DIAGRAM AND DIMENSION PICTURES**

Single Phase Control Transformer with a capacity of 750VA, transforming 600 Volts to 120 Volts