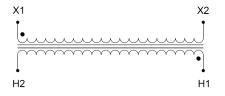

### SCHEMATIC/DIAGRAM AND DIMENSION PICTURES

Single Phase Control Transformer with a capacity of 750VA, transforming 600 Volts to 120 Volts

**OFFICIAL QUOTE** 

#### **PRODUCT SPECIFICATIONS**

| Weight                     | 18 lbs                                                                                                |
|----------------------------|-------------------------------------------------------------------------------------------------------|
| Phases                     | 1                                                                                                     |
| Connection                 | <u>1Ph-CT-SS-SU</u>                                                                                   |
| Primary Voltage            | <u>600</u>                                                                                            |
| Primary Max Current        | <u>1.25A</u>                                                                                          |
| Primary Markings           | <u>H1-H2</u>                                                                                          |
| Primary Terminals          | <u>Leads</u>                                                                                          |
| Secondary Voltage          | 120                                                                                                   |
| Secondary Max Current      | <u>6.25A</u>                                                                                          |
| Secondary Markings         | <u>X1-X2</u>                                                                                          |
| Secondary Terminals        | <u>Leads</u>                                                                                          |
| Primary Taps               | N/A                                                                                                   |
| Conductor Material         | <u>Copper</u>                                                                                         |
| Temperatue Rise            | <u>115°C</u>                                                                                          |
| Insuation Class            | <u>180°C (Class F)</u>                                                                                |
| BIL (Insulation) Level     | <u>10kV</u>                                                                                           |
| Efficiency (@35% Load) %   | N/A                                                                                                   |
| Impedance Range            | <u>5.0 – 7.0%</u>                                                                                     |
| Sound (db)                 | <u>40</u>                                                                                             |
| Enclosure Type             | Type-1 Indoor                                                                                         |
| Enclosure Size             | See Enclosure Chart                                                                                   |
| Finish/Colour              | <u>Semigloss – Black</u>                                                                              |
| Standards & Certifications | <u>CSA Certified File No. LR34493, UL Listed File No. E110286, ISO 9001:2015</u><br><u>Registered</u> |