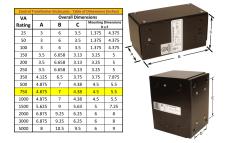

### SCHEMATIC/DIAGRAM AND DIMENSION PICTURES

Single Phase Control Transformer with a capacity of 750VA, transforming 600 Volts to 120 Volts

**OFFICIAL QUOTE** 

#### **PRODUCT SPECIFICATIONS**

| Weight                     | 18 lbs                                                                                                |
|----------------------------|-------------------------------------------------------------------------------------------------------|
| Phases                     | 1                                                                                                     |
| Connection                 | <u>1Ph-CT-SS-SU</u>                                                                                   |
| Primary Voltage            | <u>600</u>                                                                                            |
| Primary Max Current        | <u>1.25A</u>                                                                                          |
| Primary Markings           | <u>H1-H2</u>                                                                                          |
| Primary Terminals          | <u>Leads</u>                                                                                          |
| Secondary Voltage          | 120                                                                                                   |
| Secondary Max Current      | <u>6.25A</u>                                                                                          |
| Secondary Markings         | <u>X1-X2</u>                                                                                          |
| Secondary Terminals        | <u>Leads</u>                                                                                          |
| Primary Taps               | N/A                                                                                                   |
| Conductor Material         | <u>Copper</u>                                                                                         |
| Temperatue Rise            | <u>115°C</u>                                                                                          |
| Insuation Class            | <u>180°C (Class F)</u>                                                                                |
| BIL (Insulation) Level     | <u>10kV</u>                                                                                           |
| Efficiency (@35% Load) %   | N/A                                                                                                   |
| Impedance Range            | <u>5.0 – 7.0%</u>                                                                                     |
| Sound (db)                 | <u>40</u>                                                                                             |
| Enclosure Type             | Type-1 Indoor                                                                                         |
| Enclosure Size             | See Enclosure Chart                                                                                   |
| Finish/Colour              | <u>Semigloss – Black</u>                                                                              |
| Standards & Certifications | <u>CSA Certified File No. LR34493, UL Listed File No. E110286, ISO 9001:2015</u><br><u>Registered</u> |