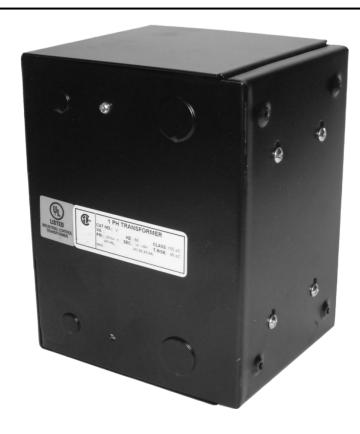

# \$427.70 CAD

Single Phase Control Transformer with a capacity of 750VA, transforming 600 Volts to 120 Volts

SKU: CE750J-A

**Categories:** Control Transformers

#### **SCHEMATIC/DIAGRAM AND DIMENSION PICTURES**

Single Phase Control Transformer with a capacity of 750VA, transforming 600 Volts to 120 Volts