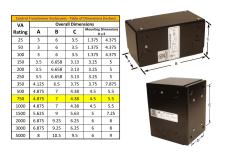

#### **SCHEMATIC/DIAGRAM AND DIMENSION PICTURES**

Single Phase Control Transformer with a capacity of 750VA, transforming 600 Volts to 120 Volts

#### PRODUCT SPECIFICATIONS

| PRODUCT SPECIFICATIONS     |                                                                                      |
|----------------------------|--------------------------------------------------------------------------------------|
| Weight                     | 18 lbs                                                                               |
| Phases                     | 1                                                                                    |
| Connection                 | 1Ph-CT-SS-SU                                                                         |
| Primary Voltage            | 600                                                                                  |
| Primary Max Current        | 1.25A                                                                                |
| Primary Markings           | H1-H2                                                                                |
| Primary Terminals          | <u>Leads</u>                                                                         |
| Secondary Voltage          | 120                                                                                  |
| Secondary Max Current      | 6.25A                                                                                |
| Secondary Markings         | <u>X1-X2</u>                                                                         |
| Secondary Terminals        | <u>Leads</u>                                                                         |
| Primary Taps               | N/A                                                                                  |
| Conductor Material         | <u>Copper</u>                                                                        |
| Temperatue Rise            | 115°C                                                                                |
| Insuation Class            | 180°C (Class F)                                                                      |
| BIL (Insulation) Level     | <u>10kV</u>                                                                          |
| Efficiency (@35% Load) %   | N/A                                                                                  |
| Impedance Range            | <u>5.0 - 7.0%</u>                                                                    |
| Sound (db)                 | 40                                                                                   |
| Enclosure Type             | Type-1 Indoor                                                                        |
| Enclosure Size             | See Enclosure Chart                                                                  |
| Finish/Colour              | Semigloss - Black                                                                    |
| Standards & Certifications | CSA Certified File No. LR34493, UL Listed File No. E110286, ISO 9001:2015 Registered |