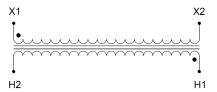

#### **SCHEMATIC/DIAGRAM AND DIMENSION PICTURES**

Single Phase Control Transformer with a capacity of 750VA, transforming 600 Volts to 120 Volts

#### PRODUCT SPECIFICATIONS

| PRODUCT SPECIFICATIONS     |                                                                                      |
|----------------------------|--------------------------------------------------------------------------------------|
| Weight                     | 18 lbs                                                                               |
| Phases                     | 1                                                                                    |
| Connection                 | 1Ph-CT-SS-SU                                                                         |
| Primary Voltage            | 600                                                                                  |
| Primary Max Current        | 1.25A                                                                                |
| Primary Markings           | H1-H2                                                                                |
| Primary Terminals          | <u>Leads</u>                                                                         |
| Secondary Voltage          | 120                                                                                  |
| Secondary Max Current      | 6.25A                                                                                |
| Secondary Markings         | <u>X1-X2</u>                                                                         |
| Secondary Terminals        | <u>Leads</u>                                                                         |
| Primary Taps               | N/A                                                                                  |
| Conductor Material         | <u>Copper</u>                                                                        |
| Temperatue Rise            | 115°C                                                                                |
| Insuation Class            | 180°C (Class F)                                                                      |
| BIL (Insulation) Level     | <u>10kV</u>                                                                          |
| Efficiency (@35% Load) %   | N/A                                                                                  |
| Impedance Range            | <u>5.0 - 7.0%</u>                                                                    |
| Sound (db)                 | 40                                                                                   |
| Enclosure Type             | Type-1 Indoor                                                                        |
| Enclosure Size             | See Enclosure Chart                                                                  |
| Finish/Colour              | Semigloss - Black                                                                    |
| Standards & Certifications | CSA Certified File No. LR34493, UL Listed File No. E110286, ISO 9001:2015 Registered |