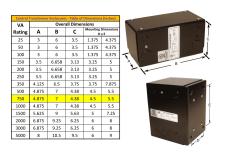

#### **SCHEMATIC/DIAGRAM AND DIMENSION PICTURES**

Single Phase Control Transformer with a capacity of 750VA, transforming 600 Volts to 120 Volts