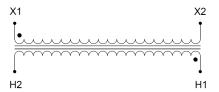

#### **SCHEMATIC/DIAGRAM AND DIMENSION PICTURES**

Single Phase Control Transformer with a capacity of 750VA, transforming 600 Volts to 120 Volts

#### **PRODUCT SPECIFICATIONS**

| PRODUCT SPECIFICATIONS     |                                                                                      |
|----------------------------|--------------------------------------------------------------------------------------|
| Weight                     | 18 lbs                                                                               |
| Phases                     | 1                                                                                    |
| Connection                 | 1Ph-CT-SS-SU                                                                         |
| Primary Voltage            | 600                                                                                  |
| Primary Max Current        | 1.25A                                                                                |
| Primary Markings           | H1-H2                                                                                |
| Primary Terminals          | <u>Leads</u>                                                                         |
| Secondary Voltage          | 120                                                                                  |
| Secondary Max Current      | 6.25A                                                                                |
| Secondary Markings         | <u>X1-X2</u>                                                                         |
| Secondary Terminals        | <u>Leads</u>                                                                         |
| Primary Taps               | N/A                                                                                  |
| Conductor Material         | Copper                                                                               |
| Temperatue Rise            | 115°C                                                                                |
| Insuation Class            | 180°C (Class F)                                                                      |
| BIL (Insulation) Level     | <u>10kV</u>                                                                          |
| Efficiency (@35% Load) %   | N/A                                                                                  |
| Impedance Range            | <u>5.0 – 7.0%</u>                                                                    |
| Sound (db)                 | 40                                                                                   |
| Enclosure Type             | Type-1 Indoor                                                                        |
| Enclosure Size             | See Enclosure Chart                                                                  |
| Finish/Colour              | Semigloss - Black                                                                    |
| Standards & Certifications | CSA Certified File No. LR34493, UL Listed File No. E110286, ISO 9001:2015 Registered |