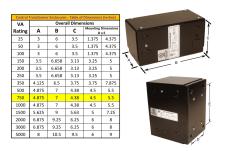

#### **SCHEMATIC/DIAGRAM AND DIMENSION PICTURES**

Single Phase Control Transformer with a capacity of 750VA, transforming 600 Volts to 120 Volts

#### **PRODUCT SPECIFICATIONS**

| PRODUCT SPECIFICATIONS     |                                                                                      |
|----------------------------|--------------------------------------------------------------------------------------|
| Weight                     | 18 lbs                                                                               |
| Phases                     | 1                                                                                    |
| Connection                 | 1Ph-CT-SS-SU                                                                         |
| Primary Voltage            | 600                                                                                  |
| Primary Max Current        | 1.25A                                                                                |
| Primary Markings           | <u>H1-H2</u>                                                                         |
| Primary Terminals          | Leads                                                                                |
| Secondary Voltage          | 120                                                                                  |
| Secondary Max Current      | 6.25A                                                                                |
| Secondary Markings         | <u>X1-X2</u>                                                                         |
| Secondary Terminals        | Leads                                                                                |
| Primary Taps               | N/A                                                                                  |
| Conductor Material         | Copper                                                                               |
| Temperatue Rise            | <u>115°C</u>                                                                         |
| Insuation Class            | 180°C (Class F)                                                                      |
| BIL (Insulation) Level     | <u>10kV</u>                                                                          |
| Efficiency (@35% Load) %   | N/A                                                                                  |
| Impedance Range            | <u>5.0 – 7.0%</u>                                                                    |
| Sound (db)                 | 40                                                                                   |
| Enclosure Type             | Type-1 Indoor                                                                        |
| Enclosure Size             | See Enclosure Chart                                                                  |
| Finish/Colour              | Semigloss - Black                                                                    |
| Standards & Certifications | CSA Certified File No. LR34493, UL Listed File No. E110286, ISO 9001:2015 Registered |