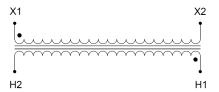

#### **SCHEMATIC/DIAGRAM AND DIMENSION PICTURES**

Single Phase Control Transformer with a capacity of 750VA, transforming 600 Volts to 120 Volts

#### **PRODUCT SPECIFICATIONS**

| PRODUCT SPECIFICATIONS     |                                                                                      |
|----------------------------|--------------------------------------------------------------------------------------|
| Weight                     | 18 lbs                                                                               |
| Phases                     | 1                                                                                    |
| Connection                 | 1Ph-CT-SS-SU                                                                         |
| Primary Voltage            | 600                                                                                  |
| Primary Max Current        | 1.25A                                                                                |
| Primary Markings           | <u>H1-H2</u>                                                                         |
| Primary Terminals          | Leads                                                                                |
| Secondary Voltage          | 120                                                                                  |
| Secondary Max Current      | 6.25A                                                                                |
| Secondary Markings         | <u>X1-X2</u>                                                                         |
| Secondary Terminals        | Leads                                                                                |
| Primary Taps               | N/A                                                                                  |
| Conductor Material         | Copper                                                                               |
| Temperatue Rise            | <u>115°C</u>                                                                         |
| Insuation Class            | 180°C (Class F)                                                                      |
| BIL (Insulation) Level     | <u>10kV</u>                                                                          |
| Efficiency (@35% Load) %   | N/A                                                                                  |
| Impedance Range            | <u>5.0 – 7.0%</u>                                                                    |
| Sound (db)                 | 40                                                                                   |
| Enclosure Type             | Type-1 Indoor                                                                        |
| Enclosure Size             | See Enclosure Chart                                                                  |
| Finish/Colour              | Semigloss - Black                                                                    |
| Standards & Certifications | CSA Certified File No. LR34493, UL Listed File No. E110286, ISO 9001:2015 Registered |