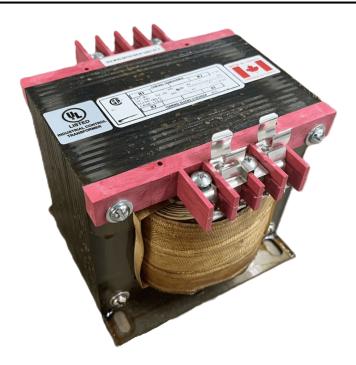

# 750VA 600 VOLTS TO 120 VOLTS SINGLE PHASE CONTROL TRANSFORMER

\$281.48 USD

Single Phase Control Transformer with a capacity of 750VA, transforming 600 Volts to 120 Volts

SKU: CS750J-A

**Categories:** Control Transformers

#### SCHEMATIC/DIAGRAM AND DIMENSION PICTURES

Single Phase Control Transformer with a capacity of 750VA, transforming 600 Volts to 120 Volts