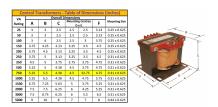

#### SCHEMATIC/DIAGRAM AND DIMENSION PICTURES

Single Phase Control Transformer with a capacity of 750VA, transforming 600 Volts to 120 Volts

### **PRODUCT SPECIFICATIONS**

| PRODUCT SPECIFICATIONS     |                                                                                      |
|----------------------------|--------------------------------------------------------------------------------------|
| Weight                     | 18 lbs                                                                               |
| Phases                     | 1                                                                                    |
| Connection                 | 1Ph-CT-SS-SU                                                                         |
| Primary Voltage            | 600                                                                                  |
| Primary Max Current        | 1.25A                                                                                |
| Primary Markings           | H1-H2                                                                                |
| Primary Terminals          | <u>Terminals</u>                                                                     |
| Secondary Voltage          | 120                                                                                  |
| Secondary Max Current      | 6.25A                                                                                |
| Secondary Markings         | <u>X1-X2</u>                                                                         |
| Secondary Terminals        | <u>Terminals</u>                                                                     |
| Primary Taps               | N/A                                                                                  |
| Conductor Material         | Copper                                                                               |
| Temperatue Rise            | <u>115°C</u>                                                                         |
| Insuation Class            | 180°C (Class F)                                                                      |
| BIL (Insulation) Level     | <u>10kV</u>                                                                          |
| Efficiency (@35% Load) %   | N/A                                                                                  |
| Impedance Range            | <u>5.0 – 7.0%</u>                                                                    |
| Sound (db)                 | 40                                                                                   |
| Enclosure Type             | Core & Coil                                                                          |
| Enclosure Size             | See Core & Coil Chart                                                                |
| Finish/Colour              | N/A                                                                                  |
| Standards & Certifications | CSA Certified File No. LR34493, UL Listed File No. E110286, ISO 9001:2015 Registered |