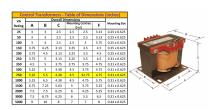

#### SCHEMATIC/DIAGRAM AND DIMENSION PICTURES

Single Phase Control Transformer with a capacity of 750VA, transforming 600 Volts to 120 Volts