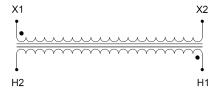

#### SCHEMATIC/DIAGRAM AND DIMENSION PICTURES

Single Phase Control Transformer with a capacity of 750VA, transforming 600 Volts to 120 Volts

### **PRODUCT SPECIFICATIONS**

| PRODUCT SPECIFICATIONS     |                                                                                      |
|----------------------------|--------------------------------------------------------------------------------------|
| Weight                     | 18 lbs                                                                               |
| Phases                     | 1                                                                                    |
| Connection                 | 1Ph-CT-SS-SU                                                                         |
| Primary Voltage            | 600                                                                                  |
| Primary Max Current        | 1.25A                                                                                |
| Primary Markings           | H1-H2                                                                                |
| Primary Terminals          | <u>Terminals</u>                                                                     |
| Secondary Voltage          | 120                                                                                  |
| Secondary Max Current      | 6.25A                                                                                |
| Secondary Markings         | <u>X1-X2</u>                                                                         |
| Secondary Terminals        | <u>Terminals</u>                                                                     |
| Primary Taps               | N/A                                                                                  |
| Conductor Material         | Copper                                                                               |
| Temperatue Rise            | <u>115°C</u>                                                                         |
| Insuation Class            | 180°C (Class F)                                                                      |
| BIL (Insulation) Level     | <u>10kV</u>                                                                          |
| Efficiency (@35% Load) %   | N/A                                                                                  |
| Impedance Range            | <u>5.0 – 7.0%</u>                                                                    |
| Sound (db)                 | 40                                                                                   |
| Enclosure Type             | Core & Coil                                                                          |
| Enclosure Size             | See Core & Coil Chart                                                                |
| Finish/Colour              | N/A                                                                                  |
| Standards & Certifications | CSA Certified File No. LR34493, UL Listed File No. E110286, ISO 9001:2015 Registered |