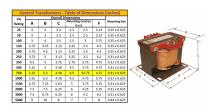

#### SCHEMATIC/DIAGRAM AND DIMENSION PICTURES

Single Phase Control Transformer with a capacity of 750VA, transforming 600 Volts to 120 Volts

### **PRODUCT SPECIFICATIONS**

| PRODUCT SPECIFICATIONS     |                                                                                      |
|----------------------------|--------------------------------------------------------------------------------------|
| Weight                     | 18 lbs                                                                               |
| Phases                     | 1                                                                                    |
| Connection                 | 1Ph-CT-SS-SU                                                                         |
| Primary Voltage            | 600                                                                                  |
| Primary Max Current        | 1.25A                                                                                |
| Primary Markings           | H1-H2                                                                                |
| Primary Terminals          | <u>Terminals</u>                                                                     |
| Secondary Voltage          | 120                                                                                  |
| Secondary Max Current      | 6.25A                                                                                |
| Secondary Markings         | <u>X1-X2</u>                                                                         |
| Secondary Terminals        | <u>Terminals</u>                                                                     |
| Primary Taps               | N/A                                                                                  |
| Conductor Material         | Copper                                                                               |
| Temperatue Rise            | <u>115°C</u>                                                                         |
| Insuation Class            | 180°C (Class F)                                                                      |
| BIL (Insulation) Level     | <u>10kV</u>                                                                          |
| Efficiency (@35% Load) %   | N/A                                                                                  |
| Impedance Range            | <u>5.0 – 7.0%</u>                                                                    |
| Sound (db)                 | 40                                                                                   |
| Enclosure Type             | Core & Coil                                                                          |
| Enclosure Size             | See Core & Coil Chart                                                                |
| Finish/Colour              | N/A                                                                                  |
| Standards & Certifications | CSA Certified File No. LR34493, UL Listed File No. E110286, ISO 9001:2015 Registered |