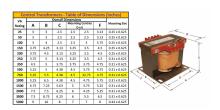

#### SCHEMATIC/DIAGRAM AND DIMENSION PICTURES

Single Phase Control Transformer with a capacity of 750VA, transforming 600 Volts to 120 Volts