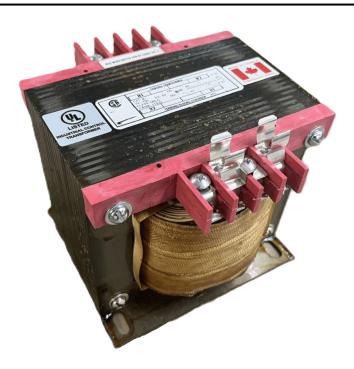

# 750VA 600 VOLTS TO 120 VOLTS SINGLE PHASE CONTROL TRANSFORMER

\$382.20 CAD

Single Phase Control Transformer with a capacity of 750VA, transforming 600 Volts to 120 Volts

SKU: CS750J-A

**Categories:** Control Transformers

#### SCHEMATIC/DIAGRAM AND DIMENSION PICTURES

Single Phase Control Transformer with a capacity of 750VA, transforming 600 Volts to 120 Volts