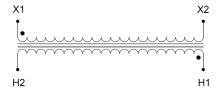

#### SCHEMATIC/DIAGRAM AND DIMENSION PICTURES

Single Phase Control Transformer with a capacity of 750VA, transforming 600 Volts to 120 Volts

### **PRODUCT SPECIFICATIONS**

| PRODUCT SPECIFICATIONS     |                                                                                      |
|----------------------------|--------------------------------------------------------------------------------------|
| Weight                     | 18 lbs                                                                               |
| Phases                     | 1                                                                                    |
| Connection                 | 1Ph-CT-SS-SU                                                                         |
| Primary Voltage            | 600                                                                                  |
| Primary Max Current        | 1.25A                                                                                |
| Primary Markings           | H1-H2                                                                                |
| Primary Terminals          | <u>Terminals</u>                                                                     |
| Secondary Voltage          | 120                                                                                  |
| Secondary Max Current      | 6.25A                                                                                |
| Secondary Markings         | <u>X1-X2</u>                                                                         |
| Secondary Terminals        | <u>Terminals</u>                                                                     |
| Primary Taps               | N/A                                                                                  |
| Conductor Material         | Copper                                                                               |
| Temperatue Rise            | <u>115°C</u>                                                                         |
| Insuation Class            | 180°C (Class F)                                                                      |
| BIL (Insulation) Level     | <u>10kV</u>                                                                          |
| Efficiency (@35% Load) %   | N/A                                                                                  |
| Impedance Range            | <u>5.0 – 7.0%</u>                                                                    |
| Sound (db)                 | 40                                                                                   |
| Enclosure Type             | Core & Coil                                                                          |
| Enclosure Size             | See Core & Coil Chart                                                                |
| Finish/Colour              | N/A                                                                                  |
| Standards & Certifications | CSA Certified File No. LR34493, UL Listed File No. E110286, ISO 9001:2015 Registered |