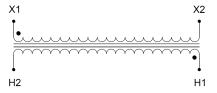

#### SCHEMATIC/DIAGRAM AND DIMENSION PICTURES

Single Phase Control Transformer with a capacity of 750VA, transforming 600 Volts to 120 Volts

### **PRODUCT SPECIFICATIONS**

| PRODUCT SPECIFICATIONS     |                                                                                      |
|----------------------------|--------------------------------------------------------------------------------------|
| Weight                     | 18 lbs                                                                               |
| Phases                     | 1                                                                                    |
| Connection                 | 1Ph-CT-SS-SU                                                                         |
| Primary Voltage            | 600                                                                                  |
| Primary Max Current        | 1.25A                                                                                |
| Primary Markings           | H1-H2                                                                                |
| Primary Terminals          | <u>Terminals</u>                                                                     |
| Secondary Voltage          | 120                                                                                  |
| Secondary Max Current      | 6.25A                                                                                |
| Secondary Markings         | <u>X1-X2</u>                                                                         |
| Secondary Terminals        | <u>Terminals</u>                                                                     |
| Primary Taps               | N/A                                                                                  |
| Conductor Material         | Copper                                                                               |
| Temperatue Rise            | <u>115°C</u>                                                                         |
| Insuation Class            | 180°C (Class F)                                                                      |
| BIL (Insulation) Level     | <u>10kV</u>                                                                          |
| Efficiency (@35% Load) %   | N/A                                                                                  |
| Impedance Range            | <u>5.0 – 7.0%</u>                                                                    |
| Sound (db)                 | 40                                                                                   |
| Enclosure Type             | Core & Coil                                                                          |
| Enclosure Size             | See Core & Coil Chart                                                                |
| Finish/Colour              | N/A                                                                                  |
| Standards & Certifications | CSA Certified File No. LR34493, UL Listed File No. E110286, ISO 9001:2015 Registered |