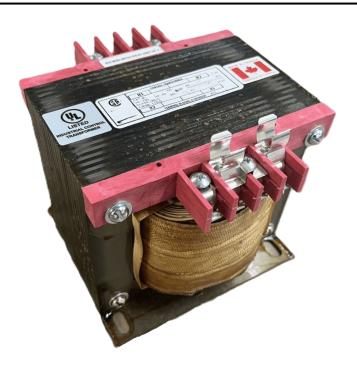

# 750VA 600 VOLTS TO 120 VOLTS SINGLE PHASE CONTROL TRANSFORMER

\$382.20 CAD

Single Phase Control Transformer with a capacity of 750VA, transforming 600 Volts to 120 Volts

SKU: CS750J-A

**Categories:** Control Transformers

#### SCHEMATIC/DIAGRAM AND DIMENSION PICTURES

Single Phase Control Transformer with a capacity of 750VA, transforming 600 Volts to 120 Volts