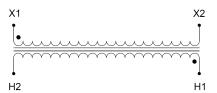

#### SCHEMATIC/DIAGRAM AND DIMENSION PICTURES

Single Phase Control Transformer with a capacity of 750VA, transforming 600 Volts to 120 Volts

### **PRODUCT SPECIFICATIONS**

| PRODUCT SPECIFICATIONS     |                                                                                      |
|----------------------------|--------------------------------------------------------------------------------------|
| Weight                     | 18 lbs                                                                               |
| Phases                     | 1                                                                                    |
| Connection                 | 1Ph-CT-SS-SU                                                                         |
| Primary Voltage            | 600                                                                                  |
| Primary Max Current        | 1.25A                                                                                |
| Primary Markings           | H1-H2                                                                                |
| Primary Terminals          | <u>Terminals</u>                                                                     |
| Secondary Voltage          | 120                                                                                  |
| Secondary Max Current      | 6.25A                                                                                |
| Secondary Markings         | <u>X1-X2</u>                                                                         |
| Secondary Terminals        | <u>Terminals</u>                                                                     |
| Primary Taps               | N/A                                                                                  |
| Conductor Material         | Copper                                                                               |
| Temperatue Rise            | <u>115°C</u>                                                                         |
| Insuation Class            | 180°C (Class F)                                                                      |
| BIL (Insulation) Level     | <u>10kV</u>                                                                          |
| Efficiency (@35% Load) %   | N/A                                                                                  |
| Impedance Range            | <u>5.0 – 7.0%</u>                                                                    |
| Sound (db)                 | 40                                                                                   |
| Enclosure Type             | Core & Coil                                                                          |
| Enclosure Size             | See Core & Coil Chart                                                                |
| Finish/Colour              | N/A                                                                                  |
| Standards & Certifications | CSA Certified File No. LR34493, UL Listed File No. E110286, ISO 9001:2015 Registered |