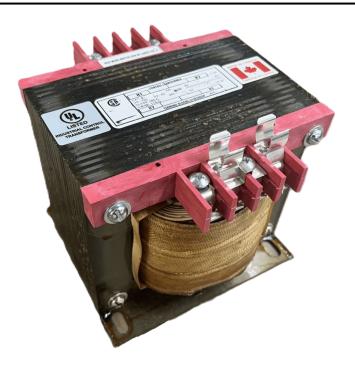

# 750VA 600 VOLTS TO 120 VOLTS SINGLE PHASE CONTROL TRANSFORMER

\$382.20 CAD

Single Phase Control Transformer with a capacity of 750VA, transforming 600 Volts to 120 Volts

SKU: CS750J-A

**Categories:** Control Transformers

#### SCHEMATIC/DIAGRAM AND DIMENSION PICTURES

Single Phase Control Transformer with a capacity of 750VA, transforming 600 Volts to 120 Volts