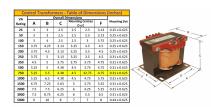

#### SCHEMATIC/DIAGRAM AND DIMENSION PICTURES

Single Phase Control Transformer with a capacity of 750VA, transforming 600 Volts to 120 Volts

### **PRODUCT SPECIFICATIONS**

| PRODUCT SPECIFICATIONS     |                                                                                      |
|----------------------------|--------------------------------------------------------------------------------------|
| Weight                     | 18 lbs                                                                               |
| Phases                     | 1                                                                                    |
| Connection                 | 1Ph-CT-SS-SU                                                                         |
| Primary Voltage            | 600                                                                                  |
| Primary Max Current        | 1.25A                                                                                |
| Primary Markings           | H1-H2                                                                                |
| Primary Terminals          | <u>Terminals</u>                                                                     |
| Secondary Voltage          | 120                                                                                  |
| Secondary Max Current      | 6.25A                                                                                |
| Secondary Markings         | <u>X1-X2</u>                                                                         |
| Secondary Terminals        | <u>Terminals</u>                                                                     |
| Primary Taps               | N/A                                                                                  |
| Conductor Material         | Copper                                                                               |
| Temperatue Rise            | <u>115°C</u>                                                                         |
| Insuation Class            | 180°C (Class F)                                                                      |
| BIL (Insulation) Level     | <u>10kV</u>                                                                          |
| Efficiency (@35% Load) %   | N/A                                                                                  |
| Impedance Range            | <u>5.0 – 7.0%</u>                                                                    |
| Sound (db)                 | 40                                                                                   |
| Enclosure Type             | Core & Coil                                                                          |
| Enclosure Size             | See Core & Coil Chart                                                                |
| Finish/Colour              | N/A                                                                                  |
| Standards & Certifications | CSA Certified File No. LR34493, UL Listed File No. E110286, ISO 9001:2015 Registered |