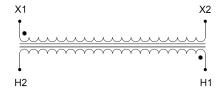

#### SCHEMATIC/DIAGRAM AND DIMENSION PICTURES

Single Phase Control Transformer with a capacity of 750VA, transforming 600 Volts to 120 Volts

### **PRODUCT SPECIFICATIONS**

| Weight                     | 18 lbs                                                                               |
|----------------------------|--------------------------------------------------------------------------------------|
| Phases                     | 1                                                                                    |
| Connection                 | 1Ph-CT-SS-SU                                                                         |
| Primary Voltage            | 600                                                                                  |
| Primary Max Current        | 1.25A                                                                                |
| Primary Markings           | <u>H1-H2</u>                                                                         |
| Primary Terminals          | <u>Terminals</u>                                                                     |
| Secondary Voltage          | 120                                                                                  |
| Secondary Max Current      | 6.25A                                                                                |
| Secondary Markings         | <u>X1-X2</u>                                                                         |
| Secondary Terminals        | <u>Terminals</u>                                                                     |
| Primary Taps               | N/A                                                                                  |
| Conductor Material         | Copper                                                                               |
| Temperatue Rise            | <u>115°C</u>                                                                         |
| Insuation Class            | 180°C (Class F)                                                                      |
| BIL (Insulation) Level     | <u>10kV</u>                                                                          |
| Efficiency (@35% Load) %   | N/A                                                                                  |
| Impedance Range            | <u>5.0 - 7.0%</u>                                                                    |
| Sound (db)                 | 40                                                                                   |
| Enclosure Type             | Core & Coil                                                                          |
| Enclosure Size             | See Core & Coil Chart                                                                |
| Finish/Colour              | N/A                                                                                  |
| Standards & Certifications | CSA Certified File No. LR34493, UL Listed File No. E110286, ISO 9001:2015 Registered |