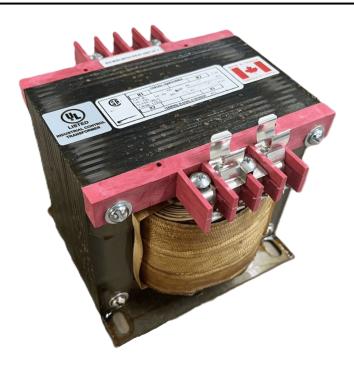

# 750VA 600 VOLTS TO 120 VOLTS SINGLE PHASE CONTROL TRANSFORMER

\$382.20 CAD

Single Phase Control Transformer with a capacity of 750VA, transforming 600 Volts to 120 Volts

SKU: CS750J-A

**Categories:** Control Transformers

#### SCHEMATIC/DIAGRAM AND DIMENSION PICTURES

Single Phase Control Transformer with a capacity of 750VA, transforming 600 Volts to 120 Volts