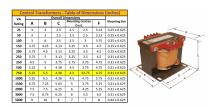

#### SCHEMATIC/DIAGRAM AND DIMENSION PICTURES

Single Phase Control Transformer with a capacity of 750VA, transforming 600 Volts to 120 Volts

### **PRODUCT SPECIFICATIONS**

| Weight                     | 18 lbs                                                                               |
|----------------------------|--------------------------------------------------------------------------------------|
| Phases                     | 1                                                                                    |
| Connection                 | 1Ph-CT-SS-SU                                                                         |
| Primary Voltage            | 600                                                                                  |
| Primary Max Current        | 1.25A                                                                                |
| Primary Markings           | <u>H1-H2</u>                                                                         |
| Primary Terminals          | <u>Terminals</u>                                                                     |
| Secondary Voltage          | 120                                                                                  |
| Secondary Max Current      | 6.25A                                                                                |
| Secondary Markings         | <u>X1-X2</u>                                                                         |
| Secondary Terminals        | <u>Terminals</u>                                                                     |
| Primary Taps               | N/A                                                                                  |
| Conductor Material         | Copper                                                                               |
| Temperatue Rise            | <u>115°C</u>                                                                         |
| Insuation Class            | 180°C (Class F)                                                                      |
| BIL (Insulation) Level     | <u>10kV</u>                                                                          |
| Efficiency (@35% Load) %   | N/A                                                                                  |
| Impedance Range            | <u>5.0 - 7.0%</u>                                                                    |
| Sound (db)                 | 40                                                                                   |
| Enclosure Type             | Core & Coil                                                                          |
| Enclosure Size             | See Core & Coil Chart                                                                |
| Finish/Colour              | N/A                                                                                  |
| Standards & Certifications | CSA Certified File No. LR34493, UL Listed File No. E110286, ISO 9001:2015 Registered |