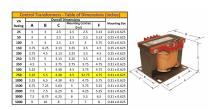

#### SCHEMATIC/DIAGRAM AND DIMENSION PICTURES

Single Phase Control Transformer with a capacity of 750VA, transforming 600 Volts to 120 Volts

### **PRODUCT SPECIFICATIONS**

| PRODUCT SPECIFICATIONS     |                                                                                      |
|----------------------------|--------------------------------------------------------------------------------------|
| Weight                     | 18 lbs                                                                               |
| Phases                     | 1                                                                                    |
| Connection                 | 1Ph-CT-SS-SU                                                                         |
| Primary Voltage            | 600                                                                                  |
| Primary Max Current        | 1.25A                                                                                |
| Primary Markings           | H1-H2                                                                                |
| Primary Terminals          | <u>Terminals</u>                                                                     |
| Secondary Voltage          | 120                                                                                  |
| Secondary Max Current      | 6.25A                                                                                |
| Secondary Markings         | <u>X1-X2</u>                                                                         |
| Secondary Terminals        | <u>Terminals</u>                                                                     |
| Primary Taps               | N/A                                                                                  |
| Conductor Material         | Copper                                                                               |
| Temperatue Rise            | <u>115°C</u>                                                                         |
| Insuation Class            | 180°C (Class F)                                                                      |
| BIL (Insulation) Level     | <u>10kV</u>                                                                          |
| Efficiency (@35% Load) %   | N/A                                                                                  |
| Impedance Range            | <u>5.0 – 7.0%</u>                                                                    |
| Sound (db)                 | 40                                                                                   |
| Enclosure Type             | Core & Coil                                                                          |
| Enclosure Size             | See Core & Coil Chart                                                                |
| Finish/Colour              | N/A                                                                                  |
| Standards & Certifications | CSA Certified File No. LR34493, UL Listed File No. E110286, ISO 9001:2015 Registered |