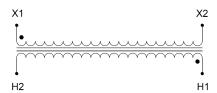

#### SCHEMATIC/DIAGRAM AND DIMENSION PICTURES

Single Phase Control Transformer with a capacity of 750VA, transforming 600 Volts to 120 Volts

### **PRODUCT SPECIFICATIONS**

| PRODUCT SPECIFICATIONS     |                                                                                      |
|----------------------------|--------------------------------------------------------------------------------------|
| Weight                     | 18 lbs                                                                               |
| Phases                     | 1                                                                                    |
| Connection                 | 1Ph-CT-SS-SU                                                                         |
| Primary Voltage            | 600                                                                                  |
| Primary Max Current        | 1.25A                                                                                |
| Primary Markings           | H1-H2                                                                                |
| Primary Terminals          | <u>Terminals</u>                                                                     |
| Secondary Voltage          | 120                                                                                  |
| Secondary Max Current      | 6.25A                                                                                |
| Secondary Markings         | <u>X1-X2</u>                                                                         |
| Secondary Terminals        | <u>Terminals</u>                                                                     |
| Primary Taps               | N/A                                                                                  |
| Conductor Material         | Copper                                                                               |
| Temperatue Rise            | <u>115°C</u>                                                                         |
| Insuation Class            | 180°C (Class F)                                                                      |
| BIL (Insulation) Level     | <u>10kV</u>                                                                          |
| Efficiency (@35% Load) %   | N/A                                                                                  |
| Impedance Range            | <u>5.0 – 7.0%</u>                                                                    |
| Sound (db)                 | 40                                                                                   |
| Enclosure Type             | Core & Coil                                                                          |
| Enclosure Size             | See Core & Coil Chart                                                                |
| Finish/Colour              | N/A                                                                                  |
| Standards & Certifications | CSA Certified File No. LR34493, UL Listed File No. E110286, ISO 9001:2015 Registered |