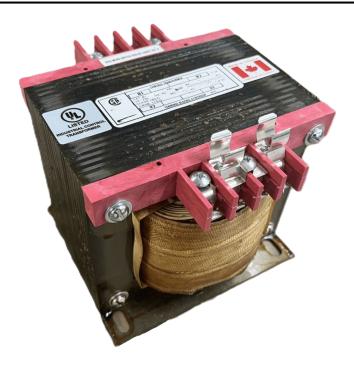

# 750VA 600 VOLTS TO 120 VOLTS SINGLE PHASE CONTROL TRANSFORMER

\$382.20 CAD

Single Phase Control Transformer with a capacity of 750VA, transforming 600 Volts to 120 Volts

SKU: CS750J-A

**Categories:** Control Transformers

#### SCHEMATIC/DIAGRAM AND DIMENSION PICTURES

Single Phase Control Transformer with a capacity of 750VA, transforming 600 Volts to 120 Volts