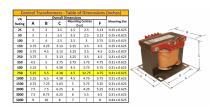

#### SCHEMATIC/DIAGRAM AND DIMENSION PICTURES

Single Phase Control Transformer with a capacity of 750VA, transforming 600 Volts to 120 Volts

### **PRODUCT SPECIFICATIONS**

| PRODUCT SPECIFICATIONS     |                                                                                      |
|----------------------------|--------------------------------------------------------------------------------------|
| Weight                     | 18 lbs                                                                               |
| Phases                     | 1                                                                                    |
| Connection                 | 1Ph-CT-SS-SU                                                                         |
| Primary Voltage            | 600                                                                                  |
| Primary Max Current        | 1.25A                                                                                |
| Primary Markings           | H1-H2                                                                                |
| Primary Terminals          | <u>Terminals</u>                                                                     |
| Secondary Voltage          | 120                                                                                  |
| Secondary Max Current      | 6.25A                                                                                |
| Secondary Markings         | <u>X1-X2</u>                                                                         |
| Secondary Terminals        | <u>Terminals</u>                                                                     |
| Primary Taps               | N/A                                                                                  |
| Conductor Material         | Copper                                                                               |
| Temperatue Rise            | <u>115°C</u>                                                                         |
| Insuation Class            | 180°C (Class F)                                                                      |
| BIL (Insulation) Level     | <u>10kV</u>                                                                          |
| Efficiency (@35% Load) %   | N/A                                                                                  |
| Impedance Range            | <u>5.0 – 7.0%</u>                                                                    |
| Sound (db)                 | 40                                                                                   |
| Enclosure Type             | Core & Coil                                                                          |
| Enclosure Size             | See Core & Coil Chart                                                                |
| Finish/Colour              | N/A                                                                                  |
| Standards & Certifications | CSA Certified File No. LR34493, UL Listed File No. E110286, ISO 9001:2015 Registered |