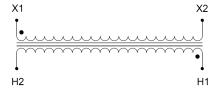

#### SCHEMATIC/DIAGRAM AND DIMENSION PICTURES

Single Phase Control Transformer with a capacity of 750VA, transforming 600 Volts to 120 Volts

### **PRODUCT SPECIFICATIONS**

| PRODUCT SPECIFICATIONS     |                                                                                      |
|----------------------------|--------------------------------------------------------------------------------------|
| Weight                     | 18 lbs                                                                               |
| Phases                     | 1                                                                                    |
| Connection                 | 1Ph-CT-SS-SU                                                                         |
| Primary Voltage            | 600                                                                                  |
| Primary Max Current        | 1.25A                                                                                |
| Primary Markings           | H1-H2                                                                                |
| Primary Terminals          | <u>Terminals</u>                                                                     |
| Secondary Voltage          | 120                                                                                  |
| Secondary Max Current      | 6.25A                                                                                |
| Secondary Markings         | <u>X1-X2</u>                                                                         |
| Secondary Terminals        | <u>Terminals</u>                                                                     |
| Primary Taps               | N/A                                                                                  |
| Conductor Material         | Copper                                                                               |
| Temperatue Rise            | <u>115°C</u>                                                                         |
| Insuation Class            | 180°C (Class F)                                                                      |
| BIL (Insulation) Level     | <u>10kV</u>                                                                          |
| Efficiency (@35% Load) %   | N/A                                                                                  |
| Impedance Range            | <u>5.0 – 7.0%</u>                                                                    |
| Sound (db)                 | 40                                                                                   |
| Enclosure Type             | Core & Coil                                                                          |
| Enclosure Size             | See Core & Coil Chart                                                                |
| Finish/Colour              | N/A                                                                                  |
| Standards & Certifications | CSA Certified File No. LR34493, UL Listed File No. E110286, ISO 9001:2015 Registered |