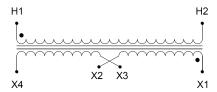

#### **SCHEMATIC/DIAGRAM AND DIMENSION PICTURES**

Single Phase Control Transformer with a capacity of 750VA, transforming 600 Volts to 120/240 Volts

## **PRODUCT SPECIFICATIONS**

| PRODUCT SPECIFICATIONS     |                                                                                      |
|----------------------------|--------------------------------------------------------------------------------------|
| Weight                     | 18 lbs                                                                               |
| Phases                     | 1                                                                                    |
| Connection                 | 1Ph-CT-SD-SD                                                                         |
| Primary Voltage            | 600                                                                                  |
| Primary Max Current        | 1.25A                                                                                |
| Primary Markings           | H1-H2                                                                                |
| Primary Terminals          | <u>Leads</u>                                                                         |
| Secondary Voltage          | 120/240                                                                              |
| Secondary Max Current      | 6.25A                                                                                |
| Secondary Markings         | <u>X1-X2-X3-X4</u>                                                                   |
| Secondary Terminals        | <u>Leads</u>                                                                         |
| Primary Taps               | N/A                                                                                  |
| Conductor Material         | Copper                                                                               |
| Temperatue Rise            | <u>115°C</u>                                                                         |
| Insuation Class            | 180°C (Class F)                                                                      |
| BIL (Insulation) Level     | <u>10kV</u>                                                                          |
| Efficiency (@35% Load) %   | N/A                                                                                  |
| Impedance Range            | <u>5.0 - 7.0%</u>                                                                    |
| Sound (db)                 | 40                                                                                   |
| Enclosure Type             | Type-1 Indoor                                                                        |
| Enclosure Size             | See Enclosure Chart                                                                  |
| Finish/Colour              | Semigloss - Black                                                                    |
| Standards & Certifications | CSA Certified File No. LR34493, UL Listed File No. E110286, ISO 9001:2015 Registered |