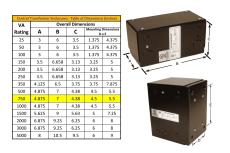

#### **SCHEMATIC/DIAGRAM AND DIMENSION PICTURES**

Single Phase Control Transformer with a capacity of 750VA, transforming 600 Volts to 120/240 Volts