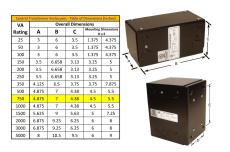

#### **SCHEMATIC/DIAGRAM AND DIMENSION PICTURES**

Single Phase Control Transformer with a capacity of 750VA, transforming 600 Volts to 120/240 Volts

## **PRODUCT SPECIFICATIONS**

| PRODUCT SPECIFICATIONS     |                                                                                      |
|----------------------------|--------------------------------------------------------------------------------------|
| Weight                     | 18 lbs                                                                               |
| Phases                     | 1                                                                                    |
| Connection                 | 1Ph-CT-SD-SD                                                                         |
| Primary Voltage            | 600                                                                                  |
| Primary Max Current        | 1.25A                                                                                |
| Primary Markings           | H1-H2                                                                                |
| Primary Terminals          | <u>Leads</u>                                                                         |
| Secondary Voltage          | 120/240                                                                              |
| Secondary Max Current      | 6.25A                                                                                |
| Secondary Markings         | <u>X1-X2-X3-X4</u>                                                                   |
| Secondary Terminals        | <u>Leads</u>                                                                         |
| Primary Taps               | N/A                                                                                  |
| Conductor Material         | Copper                                                                               |
| Temperatue Rise            | <u>115°C</u>                                                                         |
| Insuation Class            | 180°C (Class F)                                                                      |
| BIL (Insulation) Level     | <u>10kV</u>                                                                          |
| Efficiency (@35% Load) %   | N/A                                                                                  |
| Impedance Range            | <u>5.0 - 7.0%</u>                                                                    |
| Sound (db)                 | 40                                                                                   |
| Enclosure Type             | Type-1 Indoor                                                                        |
| Enclosure Size             | See Enclosure Chart                                                                  |
| Finish/Colour              | Semigloss - Black                                                                    |
| Standards & Certifications | CSA Certified File No. LR34493, UL Listed File No. E110286, ISO 9001:2015 Registered |