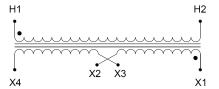

#### **SCHEMATIC/DIAGRAM AND DIMENSION PICTURES**

Single Phase Control Transformer with a capacity of 750VA, transforming 600 Volts to 120/240 Volts

## **PRODUCT SPECIFICATIONS**

| PRODUCT SPECIFICATIONS     |                                                                                      |
|----------------------------|--------------------------------------------------------------------------------------|
| Weight                     | 18 lbs                                                                               |
| Phases                     | 1                                                                                    |
| Connection                 | 1Ph-CT-SD-SD                                                                         |
| Primary Voltage            | 600                                                                                  |
| Primary Max Current        | 1.25A                                                                                |
| Primary Markings           | H1-H2                                                                                |
| Primary Terminals          | <u>Leads</u>                                                                         |
| Secondary Voltage          | 120/240                                                                              |
| Secondary Max Current      | 6.25A                                                                                |
| Secondary Markings         | <u>X1-X2-X3-X4</u>                                                                   |
| Secondary Terminals        | <u>Leads</u>                                                                         |
| Primary Taps               | N/A                                                                                  |
| Conductor Material         | Copper                                                                               |
| Temperatue Rise            | <u>115°C</u>                                                                         |
| Insuation Class            | 180°C (Class F)                                                                      |
| BIL (Insulation) Level     | <u>10kV</u>                                                                          |
| Efficiency (@35% Load) %   | N/A                                                                                  |
| Impedance Range            | <u>5.0 - 7.0%</u>                                                                    |
| Sound (db)                 | 40                                                                                   |
| Enclosure Type             | Type-1 Indoor                                                                        |
| Enclosure Size             | See Enclosure Chart                                                                  |
| Finish/Colour              | Semigloss - Black                                                                    |
| Standards & Certifications | CSA Certified File No. LR34493, UL Listed File No. E110286, ISO 9001:2015 Registered |