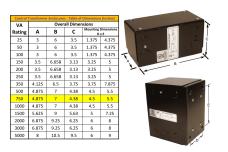

#### **SCHEMATIC/DIAGRAM AND DIMENSION PICTURES**

Single Phase Control Transformer with a capacity of 750VA, transforming 600 Volts to 120/240 Volts