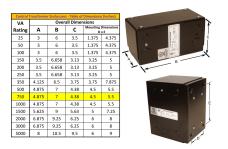

#### **SCHEMATIC/DIAGRAM AND DIMENSION PICTURES**

Single Phase Control Transformer with a capacity of 750VA, transforming 600 Volts to 120/240 Volts