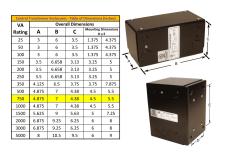

#### **SCHEMATIC/DIAGRAM AND DIMENSION PICTURES**

Single Phase Control Transformer with a capacity of 750VA, transforming 600 Volts to 120/240 Volts

#### PRODUCT SPECIFICATIONS

| PRODUCT SPECIFICATIONS     |                                                                                      |
|----------------------------|--------------------------------------------------------------------------------------|
| Weight                     | 18 lbs                                                                               |
| Phases                     | 1                                                                                    |
| Connection                 | 1Ph-CT-SD-SD                                                                         |
| Primary Voltage            | 600                                                                                  |
| Primary Max Current        | 1.25A                                                                                |
| Primary Markings           | H1-H2                                                                                |
| Primary Terminals          | <u>Leads</u>                                                                         |
| Secondary Voltage          | 120/240                                                                              |
| Secondary Max Current      | 6.25A                                                                                |
| Secondary Markings         | <u>X1-X2-X3-X4</u>                                                                   |
| Secondary Terminals        | <u>Leads</u>                                                                         |
| Primary Taps               | N/A                                                                                  |
| Conductor Material         | Copper                                                                               |
| Temperatue Rise            | <u>115°C</u>                                                                         |
| Insuation Class            | 180°C (Class F)                                                                      |
| BIL (Insulation) Level     | <u>10kV</u>                                                                          |
| Efficiency (@35% Load) %   | N/A                                                                                  |
| Impedance Range            | <u>5.0 - 7.0%</u>                                                                    |
| Sound (db)                 | 40                                                                                   |
| Enclosure Type             | Type-1 Indoor                                                                        |
| Enclosure Size             | See Enclosure Chart                                                                  |
| Finish/Colour              | Semigloss - Black                                                                    |
| Standards & Certifications | CSA Certified File No. LR34493, UL Listed File No. E110286, ISO 9001:2015 Registered |