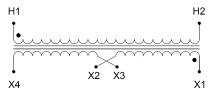

#### **SCHEMATIC/DIAGRAM AND DIMENSION PICTURES**

Single Phase Control Transformer with a capacity of 750VA, transforming 600 Volts to 120/240 Volts

#### PRODUCT SPECIFICATIONS

| PRODUCT SPECIFICATIONS     |                                                                                      |
|----------------------------|--------------------------------------------------------------------------------------|
| Weight                     | 18 lbs                                                                               |
| Phases                     | 1                                                                                    |
| Connection                 | 1Ph-CT-SD-SD                                                                         |
| Primary Voltage            | 600                                                                                  |
| Primary Max Current        | 1.25A                                                                                |
| Primary Markings           | H1-H2                                                                                |
| Primary Terminals          | <u>Leads</u>                                                                         |
| Secondary Voltage          | 120/240                                                                              |
| Secondary Max Current      | 6.25A                                                                                |
| Secondary Markings         | <u>X1-X2-X3-X4</u>                                                                   |
| Secondary Terminals        | <u>Leads</u>                                                                         |
| Primary Taps               | N/A                                                                                  |
| Conductor Material         | Copper                                                                               |
| Temperatue Rise            | <u>115°C</u>                                                                         |
| Insuation Class            | 180°C (Class F)                                                                      |
| BIL (Insulation) Level     | <u>10kV</u>                                                                          |
| Efficiency (@35% Load) %   | N/A                                                                                  |
| Impedance Range            | <u>5.0 - 7.0%</u>                                                                    |
| Sound (db)                 | 40                                                                                   |
| Enclosure Type             | Type-1 Indoor                                                                        |
| Enclosure Size             | See Enclosure Chart                                                                  |
| Finish/Colour              | Semigloss - Black                                                                    |
| Standards & Certifications | CSA Certified File No. LR34493, UL Listed File No. E110286, ISO 9001:2015 Registered |