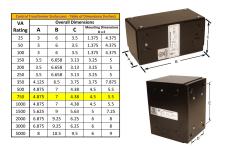

#### **SCHEMATIC/DIAGRAM AND DIMENSION PICTURES**

Single Phase Control Transformer with a capacity of 750VA, transforming 600 Volts to 120/240 Volts

#### PRODUCT SPECIFICATIONS

| PRODUCT SPECIFICATIONS     |                                                                                      |
|----------------------------|--------------------------------------------------------------------------------------|
| Weight                     | 18 lbs                                                                               |
| Phases                     | 1                                                                                    |
| Connection                 | 1Ph-CT-SD-SD                                                                         |
| Primary Voltage            | 600                                                                                  |
| Primary Max Current        | 1.25A                                                                                |
| Primary Markings           | H1-H2                                                                                |
| Primary Terminals          | <u>Leads</u>                                                                         |
| Secondary Voltage          | 120/240                                                                              |
| Secondary Max Current      | 6.25A                                                                                |
| Secondary Markings         | <u>X1-X2-X3-X4</u>                                                                   |
| Secondary Terminals        | <u>Leads</u>                                                                         |
| Primary Taps               | N/A                                                                                  |
| Conductor Material         | Copper                                                                               |
| Temperatue Rise            | <u>115°C</u>                                                                         |
| Insuation Class            | 180°C (Class F)                                                                      |
| BIL (Insulation) Level     | <u>10kV</u>                                                                          |
| Efficiency (@35% Load) %   | N/A                                                                                  |
| Impedance Range            | <u>5.0 - 7.0%</u>                                                                    |
| Sound (db)                 | 40                                                                                   |
| Enclosure Type             | Type-1 Indoor                                                                        |
| Enclosure Size             | See Enclosure Chart                                                                  |
| Finish/Colour              | Semigloss - Black                                                                    |
| Standards & Certifications | CSA Certified File No. LR34493, UL Listed File No. E110286, ISO 9001:2015 Registered |