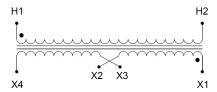

#### **SCHEMATIC/DIAGRAM AND DIMENSION PICTURES**

Single Phase Control Transformer with a capacity of 750VA, transforming 600 Volts to 120/240 Volts

#### PRODUCT SPECIFICATIONS

| PRODUCT SPECIFICATIONS     |                                                                                      |
|----------------------------|--------------------------------------------------------------------------------------|
| Weight                     | 18 lbs                                                                               |
| Phases                     | 1                                                                                    |
| Connection                 | 1Ph-CT-SD-SD                                                                         |
| Primary Voltage            | 600                                                                                  |
| Primary Max Current        | 1.25A                                                                                |
| Primary Markings           | H1-H2                                                                                |
| Primary Terminals          | <u>Leads</u>                                                                         |
| Secondary Voltage          | 120/240                                                                              |
| Secondary Max Current      | 6.25A                                                                                |
| Secondary Markings         | <u>X1-X2-X3-X4</u>                                                                   |
| Secondary Terminals        | <u>Leads</u>                                                                         |
| Primary Taps               | N/A                                                                                  |
| Conductor Material         | Copper                                                                               |
| Temperatue Rise            | <u>115°C</u>                                                                         |
| Insuation Class            | 180°C (Class F)                                                                      |
| BIL (Insulation) Level     | <u>10kV</u>                                                                          |
| Efficiency (@35% Load) %   | N/A                                                                                  |
| Impedance Range            | <u>5.0 - 7.0%</u>                                                                    |
| Sound (db)                 | 40                                                                                   |
| Enclosure Type             | Type-1 Indoor                                                                        |
| Enclosure Size             | See Enclosure Chart                                                                  |
| Finish/Colour              | Semigloss - Black                                                                    |
| Standards & Certifications | CSA Certified File No. LR34493, UL Listed File No. E110286, ISO 9001:2015 Registered |