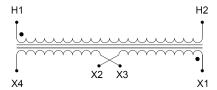

#### **SCHEMATIC/DIAGRAM AND DIMENSION PICTURES**

Single Phase Control Transformer with a capacity of 750VA, transforming 600 Volts to 120/240 Volts

## **PRODUCT SPECIFICATIONS**

| PRODUCT SPECIFICATIONS     |                                                                                      |
|----------------------------|--------------------------------------------------------------------------------------|
| Weight                     | 18 lbs                                                                               |
| Phases                     | 1                                                                                    |
| Connection                 | 1Ph-CT-SD-SD                                                                         |
| Primary Voltage            | 600                                                                                  |
| Primary Max Current        | 1.25A                                                                                |
| Primary Markings           | H1-H2                                                                                |
| Primary Terminals          | <u>Leads</u>                                                                         |
| Secondary Voltage          | 120/240                                                                              |
| Secondary Max Current      | 6.25A                                                                                |
| Secondary Markings         | <u>X1-X2-X3-X4</u>                                                                   |
| Secondary Terminals        | <u>Leads</u>                                                                         |
| Primary Taps               | N/A                                                                                  |
| Conductor Material         | Copper                                                                               |
| Temperatue Rise            | <u>115°C</u>                                                                         |
| Insuation Class            | 180°C (Class F)                                                                      |
| BIL (Insulation) Level     | <u>10kV</u>                                                                          |
| Efficiency (@35% Load) %   | N/A                                                                                  |
| Impedance Range            | <u>5.0 - 7.0%</u>                                                                    |
| Sound (db)                 | 40                                                                                   |
| Enclosure Type             | Type-1 Indoor                                                                        |
| Enclosure Size             | See Enclosure Chart                                                                  |
| Finish/Colour              | Semigloss - Black                                                                    |
| Standards & Certifications | CSA Certified File No. LR34493, UL Listed File No. E110286, ISO 9001:2015 Registered |