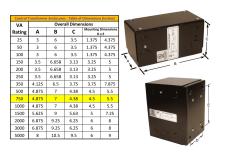

#### **SCHEMATIC/DIAGRAM AND DIMENSION PICTURES**

Single Phase Control Transformer with a capacity of 750VA, transforming 600 Volts to 120/240 Volts

## **PRODUCT SPECIFICATIONS**

| PRODUCT SPECIFICATIONS     |                                                                                      |
|----------------------------|--------------------------------------------------------------------------------------|
| Weight                     | 18 lbs                                                                               |
| Phases                     | 1                                                                                    |
| Connection                 | 1Ph-CT-SD-SD                                                                         |
| Primary Voltage            | 600                                                                                  |
| Primary Max Current        | 1.25A                                                                                |
| Primary Markings           | H1-H2                                                                                |
| Primary Terminals          | <u>Leads</u>                                                                         |
| Secondary Voltage          | 120/240                                                                              |
| Secondary Max Current      | 6.25A                                                                                |
| Secondary Markings         | <u>X1-X2-X3-X4</u>                                                                   |
| Secondary Terminals        | <u>Leads</u>                                                                         |
| Primary Taps               | N/A                                                                                  |
| Conductor Material         | Copper                                                                               |
| Temperatue Rise            | <u>115°C</u>                                                                         |
| Insuation Class            | 180°C (Class F)                                                                      |
| BIL (Insulation) Level     | <u>10kV</u>                                                                          |
| Efficiency (@35% Load) %   | N/A                                                                                  |
| Impedance Range            | <u>5.0 - 7.0%</u>                                                                    |
| Sound (db)                 | 40                                                                                   |
| Enclosure Type             | Type-1 Indoor                                                                        |
| Enclosure Size             | See Enclosure Chart                                                                  |
| Finish/Colour              | Semigloss - Black                                                                    |
| Standards & Certifications | CSA Certified File No. LR34493, UL Listed File No. E110286, ISO 9001:2015 Registered |