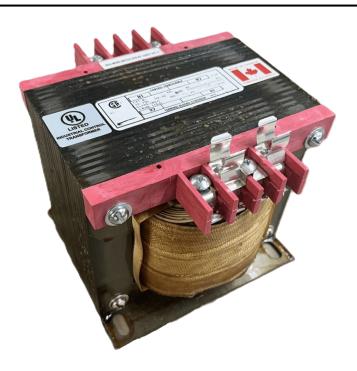

# 750VA 600 VOLTS TO 120/240 VOLTS SINGLE PHASE CONTROL TRANSFORMER

\$420.42 CAD

Single Phase Control Transformer with a capacity of 750VA, transforming 600 Volts to 120/240 Volts

**SKU:** CS750J-K

**Categories:** Control Transformers

#### SCHEMATIC/DIAGRAM AND DIMENSION PICTURES

Single Phase Control Transformer with a capacity of 750VA, transforming 600 Volts to 120/240 Volts