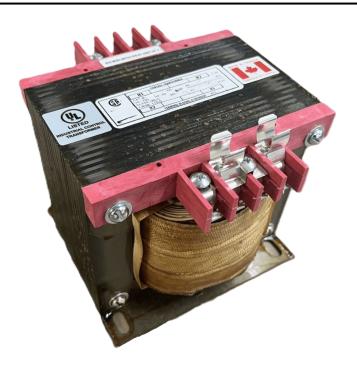

# 750VA 600 VOLTS TO 120/240 VOLTS SINGLE PHASE CONTROL TRANSFORMER

\$420.42 CAD

Single Phase Control Transformer with a capacity of 750VA, transforming 600 Volts to 120/240 Volts

**SKU:** CS750J-K

**Categories:** Control Transformers

#### SCHEMATIC/DIAGRAM AND DIMENSION PICTURES

Single Phase Control Transformer with a capacity of 750VA, transforming 600 Volts to 120/240 Volts