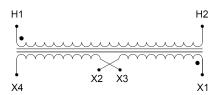

#### SCHEMATIC/DIAGRAM AND DIMENSION PICTURES

Single Phase Control Transformer with a capacity of 750VA, transforming 600 Volts to 120/240 Volts

#### PRODUCT SPECIFICATIONS

| PRODUCT SPECIFICATIONS     |                                                                                      |
|----------------------------|--------------------------------------------------------------------------------------|
| Weight                     | 18 lbs                                                                               |
| Phases                     | 1                                                                                    |
| Connection                 | 1Ph-CT-SD-SD                                                                         |
| Primary Voltage            | 600                                                                                  |
| Primary Max Current        | 1.25A                                                                                |
| Primary Markings           | <u>H1-H2</u>                                                                         |
| Primary Terminals          | <u>Terminals</u>                                                                     |
| Secondary Voltage          | 120/240                                                                              |
| Secondary Max Current      | 6.25A                                                                                |
| Secondary Markings         | <u>X1-X2-X3-X4</u>                                                                   |
| Secondary Terminals        | <u>Terminals</u>                                                                     |
| Primary Taps               | N/A                                                                                  |
| Conductor Material         | Copper                                                                               |
| Temperatue Rise            | <u>115°C</u>                                                                         |
| Insuation Class            | 180°C (Class F)                                                                      |
| BIL (Insulation) Level     | <u>10kV</u>                                                                          |
| Efficiency (@35% Load) %   | N/A                                                                                  |
| Impedance Range            | <u>5.0 - 7.0%</u>                                                                    |
| Sound (db)                 | 40                                                                                   |
| Enclosure Type             | Core & Coil                                                                          |
| Enclosure Size             | See Core & Coil Chart                                                                |
| Finish/Colour              | N/A                                                                                  |
| Standards & Certifications | CSA Certified File No. LR34493, UL Listed File No. E110286, ISO 9001:2015 Registered |