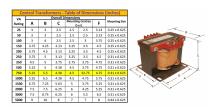

#### SCHEMATIC/DIAGRAM AND DIMENSION PICTURES

Single Phase Control Transformer with a capacity of 750VA, transforming 600 Volts to 120/240 Volts

#### PRODUCT SPECIFICATIONS

| PRODUCT SPECIFICATIONS     |                                                                                      |
|----------------------------|--------------------------------------------------------------------------------------|
| Weight                     | 18 lbs                                                                               |
| Phases                     | 1                                                                                    |
| Connection                 | 1Ph-CT-SD-SD                                                                         |
| Primary Voltage            | 600                                                                                  |
| Primary Max Current        | 1.25A                                                                                |
| Primary Markings           | <u>H1-H2</u>                                                                         |
| Primary Terminals          | <u>Terminals</u>                                                                     |
| Secondary Voltage          | 120/240                                                                              |
| Secondary Max Current      | 6.25A                                                                                |
| Secondary Markings         | <u>X1-X2-X3-X4</u>                                                                   |
| Secondary Terminals        | <u>Terminals</u>                                                                     |
| Primary Taps               | N/A                                                                                  |
| Conductor Material         | Copper                                                                               |
| Temperatue Rise            | <u>115°C</u>                                                                         |
| Insuation Class            | 180°C (Class F)                                                                      |
| BIL (Insulation) Level     | <u>10kV</u>                                                                          |
| Efficiency (@35% Load) %   | N/A                                                                                  |
| Impedance Range            | <u>5.0 - 7.0%</u>                                                                    |
| Sound (db)                 | 40                                                                                   |
| Enclosure Type             | Core & Coil                                                                          |
| Enclosure Size             | See Core & Coil Chart                                                                |
| Finish/Colour              | N/A                                                                                  |
| Standards & Certifications | CSA Certified File No. LR34493, UL Listed File No. E110286, ISO 9001:2015 Registered |