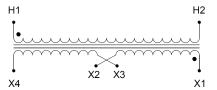

#### **SCHEMATIC/DIAGRAM AND DIMENSION PICTURES**

Single Phase Control Transformer with a capacity of 750VA, transforming 480 Volts to 240/480 Volts

### **PRODUCT SPECIFICATIONS**

| PRODUCT SPECIFICATIONS     |                                                                                      |
|----------------------------|--------------------------------------------------------------------------------------|
| Weight                     | 6 lbs                                                                                |
| Phases                     | 1                                                                                    |
| Connection                 | 1Ph-CT-SD-SD                                                                         |
| Primary Voltage            | 480                                                                                  |
| Primary Max Current        | 1.56A                                                                                |
| Primary Markings           | <u>H1-H2</u>                                                                         |
| Primary Terminals          | <u>Leads</u>                                                                         |
| Secondary Voltage          | 240/480                                                                              |
| Secondary Max Current      | 3.13A                                                                                |
| Secondary Markings         | <u>X1-X2-X3-X4</u>                                                                   |
| Secondary Terminals        | <u>Leads</u>                                                                         |
| Primary Taps               | N/A                                                                                  |
| Conductor Material         | Copper                                                                               |
| Temperatue Rise            | 115°C                                                                                |
| Insuation Class            | 180°C (Class F)                                                                      |
| BIL (Insulation) Level     | <u>10kV</u>                                                                          |
| Efficiency (@35% Load) %   | N/A                                                                                  |
| Impedance Range            | <u>5.0 - 7.0%</u>                                                                    |
| Sound (db)                 | 40                                                                                   |
| Enclosure Type             | Type-1 Indoor                                                                        |
| Enclosure Size             | See Enclosure Chart                                                                  |
| Finish/Colour              | Semigloss - Black                                                                    |
| Standards & Certifications | CSA Certified File No. LR34493, UL Listed File No. E110286, ISO 9001:2015 Registered |