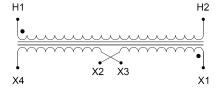

### SCHEMATIC/DIAGRAM AND DIMENSION PICTURES

Single Phase Control Transformer with a capacity of 750VA, transforming 480 Volts to 240/480 Volts

**OFFICIAL QUOTE** 

#### **PRODUCT SPECIFICATIONS**

| Weight                     | 6 lbs                                                                                                 |
|----------------------------|-------------------------------------------------------------------------------------------------------|
| Phases                     | 1                                                                                                     |
| Connection                 | <u>1Ph-CT-SD-SD</u>                                                                                   |
| Primary Voltage            | <u>480</u>                                                                                            |
| Primary Max Current        | <u>1.56A</u>                                                                                          |
| Primary Markings           | <u>H1-H2</u>                                                                                          |
| Primary Terminals          | <u>Leads</u>                                                                                          |
| Secondary Voltage          | 240/480                                                                                               |
| Secondary Max Current      | <u>3.13A</u>                                                                                          |
| Secondary Markings         | <u>X1-X2-X3-X4</u>                                                                                    |
| Secondary Terminals        | <u>Leads</u>                                                                                          |
| Primary Taps               | N/A                                                                                                   |
| Conductor Material         | <u>Copper</u>                                                                                         |
| Temperatue Rise            | <u>115°C</u>                                                                                          |
| Insuation Class            | <u>180°C (Class F)</u>                                                                                |
| BIL (Insulation) Level     | <u>10kV</u>                                                                                           |
| Efficiency (@35% Load) %   | <u>N/A</u>                                                                                            |
| Impedance Range            | <u>5.0 – 7.0%</u>                                                                                     |
| Sound (db)                 | <u>40</u>                                                                                             |
| Enclosure Type             | <u>Type-1 Indoor</u>                                                                                  |
| Enclosure Size             | See Enclosure Chart                                                                                   |
| Finish/Colour              | <u>Semigloss – Black</u>                                                                              |
| Standards & Certifications | <u>CSA Certified File No. LR34493, UL Listed File No. E110286, ISO 9001:2015</u><br><u>Registered</u> |