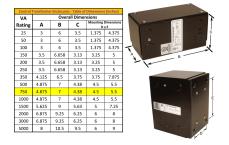

### SCHEMATIC/DIAGRAM AND DIMENSION PICTURES

Single Phase Control Transformer with a capacity of 750VA, transforming 480 Volts to 240/480 Volts

**OFFICIAL QUOTE** 