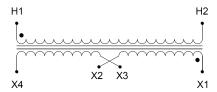

#### **SCHEMATIC/DIAGRAM AND DIMENSION PICTURES**

Single Phase Control Transformer with a capacity of 750VA, transforming 480 Volts to 240/480 Volts

#### PRODUCT SPECIFICATIONS

| PRODUCT SPECIFICATIONS     |                                                                                      |
|----------------------------|--------------------------------------------------------------------------------------|
| Weight                     | 6 lbs                                                                                |
| Phases                     | 1                                                                                    |
| Connection                 | 1Ph-CT-SD-SD                                                                         |
| Primary Voltage            | 480                                                                                  |
| Primary Max Current        | 1.56A                                                                                |
| Primary Markings           | <u>H1-H2</u>                                                                         |
| Primary Terminals          | <u>Leads</u>                                                                         |
| Secondary Voltage          | 240/480                                                                              |
| Secondary Max Current      | 3.13A                                                                                |
| Secondary Markings         | <u>X1-X2-X3-X4</u>                                                                   |
| Secondary Terminals        | <u>Leads</u>                                                                         |
| Primary Taps               | N/A                                                                                  |
| Conductor Material         | Copper                                                                               |
| Temperatue Rise            | 115°C                                                                                |
| Insuation Class            | 180°C (Class F)                                                                      |
| BIL (Insulation) Level     | 10kV                                                                                 |
| Efficiency (@35% Load) %   | N/A                                                                                  |
| Impedance Range            | <u>5.0 - 7.0%</u>                                                                    |
| Sound (db)                 | 40                                                                                   |
| Enclosure Type             | Type-1 Indoor                                                                        |
| Enclosure Size             | See Enclosure Chart                                                                  |
| Finish/Colour              | Semigloss - Black                                                                    |
| Standards & Certifications | CSA Certified File No. LR34493, UL Listed File No. E110286, ISO 9001:2015 Registered |