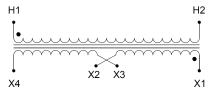

#### **SCHEMATIC/DIAGRAM AND DIMENSION PICTURES**

Single Phase Control Transformer with a capacity of 750VA, transforming 480 Volts to 240/480 Volts

#### PRODUCT SPECIFICATIONS

| PRODUCT SPECIFICATIONS     |                                                                                      |
|----------------------------|--------------------------------------------------------------------------------------|
| Weight                     | 6 lbs                                                                                |
| Phases                     | 1                                                                                    |
| Connection                 | 1Ph-CT-SD-SD                                                                         |
| Primary Voltage            | 480                                                                                  |
| Primary Max Current        | 1.56A                                                                                |
| Primary Markings           | <u>H1-H2</u>                                                                         |
| Primary Terminals          | <u>Leads</u>                                                                         |
| Secondary Voltage          | 240/480                                                                              |
| Secondary Max Current      | 3.13A                                                                                |
| Secondary Markings         | <u>X1-X2-X3-X4</u>                                                                   |
| Secondary Terminals        | <u>Leads</u>                                                                         |
| Primary Taps               | N/A                                                                                  |
| Conductor Material         | Copper                                                                               |
| Temperatue Rise            | 115°C                                                                                |
| Insuation Class            | 180°C (Class F)                                                                      |
| BIL (Insulation) Level     | 10kV                                                                                 |
| Efficiency (@35% Load) %   | N/A                                                                                  |
| Impedance Range            | <u>5.0 - 7.0%</u>                                                                    |
| Sound (db)                 | 40                                                                                   |
| Enclosure Type             | Type-1 Indoor                                                                        |
| Enclosure Size             | See Enclosure Chart                                                                  |
| Finish/Colour              | Semigloss - Black                                                                    |
| Standards & Certifications | CSA Certified File No. LR34493, UL Listed File No. E110286, ISO 9001:2015 Registered |