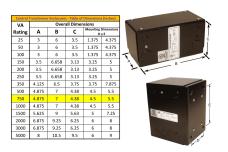

#### **SCHEMATIC/DIAGRAM AND DIMENSION PICTURES**

Single Phase Control Transformer with a capacity of 750VA, transforming 480 Volts to 240/480 Volts