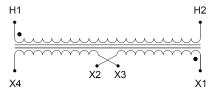

#### **SCHEMATIC/DIAGRAM AND DIMENSION PICTURES**

Single Phase Control Transformer with a capacity of 750VA, transforming 480 Volts to 240/480 Volts

## **PRODUCT SPECIFICATIONS**

| PRODUCT SPECIFICATIONS     |                                                                                      |
|----------------------------|--------------------------------------------------------------------------------------|
| Weight                     | 6 lbs                                                                                |
| Phases                     | 1                                                                                    |
| Connection                 | 1Ph-CT-SD-SD                                                                         |
| Primary Voltage            | 480                                                                                  |
| Primary Max Current        | 1.56A                                                                                |
| Primary Markings           | <u>H1-H2</u>                                                                         |
| Primary Terminals          | <u>Leads</u>                                                                         |
| Secondary Voltage          | 240/480                                                                              |
| Secondary Max Current      | 3.13A                                                                                |
| Secondary Markings         | <u>X1-X2-X3-X4</u>                                                                   |
| Secondary Terminals        | <u>Leads</u>                                                                         |
| Primary Taps               | N/A                                                                                  |
| Conductor Material         | Copper                                                                               |
| Temperatue Rise            | 115°C                                                                                |
| Insuation Class            | 180°C (Class F)                                                                      |
| BIL (Insulation) Level     | <u>10kV</u>                                                                          |
| Efficiency (@35% Load) %   | N/A                                                                                  |
| Impedance Range            | <u>5.0 - 7.0%</u>                                                                    |
| Sound (db)                 | 40                                                                                   |
| Enclosure Type             | Type-1 Indoor                                                                        |
| Enclosure Size             | See Enclosure Chart                                                                  |
| Finish/Colour              | Semigloss - Black                                                                    |
| Standards & Certifications | CSA Certified File No. LR34493, UL Listed File No. E110286, ISO 9001:2015 Registered |