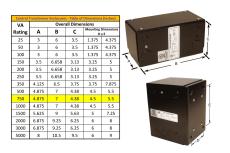

#### **SCHEMATIC/DIAGRAM AND DIMENSION PICTURES**

Single Phase Control Transformer with a capacity of 750VA, transforming 480 Volts to 240/480 Volts

## **PRODUCT SPECIFICATIONS**

| PRODUCT SPECIFICATIONS     |                                                                                      |
|----------------------------|--------------------------------------------------------------------------------------|
| Weight                     | 6 lbs                                                                                |
| Phases                     | 1                                                                                    |
| Connection                 | 1Ph-CT-SD-SD                                                                         |
| Primary Voltage            | 480                                                                                  |
| Primary Max Current        | 1.56A                                                                                |
| Primary Markings           | <u>H1-H2</u>                                                                         |
| Primary Terminals          | <u>Leads</u>                                                                         |
| Secondary Voltage          | 240/480                                                                              |
| Secondary Max Current      | 3.13A                                                                                |
| Secondary Markings         | <u>X1-X2-X3-X4</u>                                                                   |
| Secondary Terminals        | <u>Leads</u>                                                                         |
| Primary Taps               | N/A                                                                                  |
| Conductor Material         | Copper                                                                               |
| Temperatue Rise            | 115°C                                                                                |
| Insuation Class            | 180°C (Class F)                                                                      |
| BIL (Insulation) Level     | <u>10kV</u>                                                                          |
| Efficiency (@35% Load) %   | N/A                                                                                  |
| Impedance Range            | <u>5.0 - 7.0%</u>                                                                    |
| Sound (db)                 | 40                                                                                   |
| Enclosure Type             | Type-1 Indoor                                                                        |
| Enclosure Size             | See Enclosure Chart                                                                  |
| Finish/Colour              | Semigloss - Black                                                                    |
| Standards & Certifications | CSA Certified File No. LR34493, UL Listed File No. E110286, ISO 9001:2015 Registered |