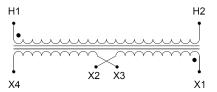

#### **SCHEMATIC/DIAGRAM AND DIMENSION PICTURES**

Single Phase Control Transformer with a capacity of 750VA, transforming 480 Volts to 240/480 Volts

## **PRODUCT SPECIFICATIONS**

| PRODUCT SPECIFICATIONS     |                                                                                      |
|----------------------------|--------------------------------------------------------------------------------------|
| Weight                     | 6 lbs                                                                                |
| Phases                     | 1                                                                                    |
| Connection                 | 1Ph-CT-SD-SD                                                                         |
| Primary Voltage            | 480                                                                                  |
| Primary Max Current        | 1.56A                                                                                |
| Primary Markings           | <u>H1-H2</u>                                                                         |
| Primary Terminals          | <u>Leads</u>                                                                         |
| Secondary Voltage          | 240/480                                                                              |
| Secondary Max Current      | 3.13A                                                                                |
| Secondary Markings         | <u>X1-X2-X3-X4</u>                                                                   |
| Secondary Terminals        | <u>Leads</u>                                                                         |
| Primary Taps               | N/A                                                                                  |
| Conductor Material         | Copper                                                                               |
| Temperatue Rise            | 115°C                                                                                |
| Insuation Class            | 180°C (Class F)                                                                      |
| BIL (Insulation) Level     | <u>10kV</u>                                                                          |
| Efficiency (@35% Load) %   | N/A                                                                                  |
| Impedance Range            | <u>5.0 - 7.0%</u>                                                                    |
| Sound (db)                 | 40                                                                                   |
| Enclosure Type             | Type-1 Indoor                                                                        |
| Enclosure Size             | See Enclosure Chart                                                                  |
| Finish/Colour              | Semigloss - Black                                                                    |
| Standards & Certifications | CSA Certified File No. LR34493, UL Listed File No. E110286, ISO 9001:2015 Registered |