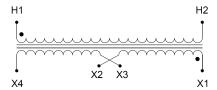

#### **SCHEMATIC/DIAGRAM AND DIMENSION PICTURES**

Single Phase Control Transformer with a capacity of 750VA, transforming 480 Volts to 240/480 Volts

#### **PRODUCT SPECIFICATIONS**

| PRODUCT SPECIFICATIONS     |                                                                                      |
|----------------------------|--------------------------------------------------------------------------------------|
| Weight                     | 6 lbs                                                                                |
| Phases                     | 1                                                                                    |
| Connection                 | 1Ph-CT-SD-SD                                                                         |
| Primary Voltage            | 480                                                                                  |
| Primary Max Current        | 1.56A                                                                                |
| Primary Markings           | <u>H1-H2</u>                                                                         |
| Primary Terminals          | Leads                                                                                |
| Secondary Voltage          | 240/480                                                                              |
| Secondary Max Current      | 3.13A                                                                                |
| Secondary Markings         | <u>X1-X2-X3-X4</u>                                                                   |
| Secondary Terminals        | Leads                                                                                |
| Primary Taps               | N/A                                                                                  |
| Conductor Material         | Copper                                                                               |
| Temperatue Rise            | <u>115°C</u>                                                                         |
| Insuation Class            | 180°C (Class F)                                                                      |
| BIL (Insulation) Level     | <u>10kV</u>                                                                          |
| Efficiency (@35% Load) %   | N/A                                                                                  |
| Impedance Range            | <u>5.0 – 7.0%</u>                                                                    |
| Sound (db)                 | 40                                                                                   |
| Enclosure Type             | Type-1 Indoor                                                                        |
| Enclosure Size             | See Enclosure Chart                                                                  |
| Finish/Colour              | Semigloss - Black                                                                    |
| Standards & Certifications | CSA Certified File No. LR34493, UL Listed File No. E110286, ISO 9001:2015 Registered |