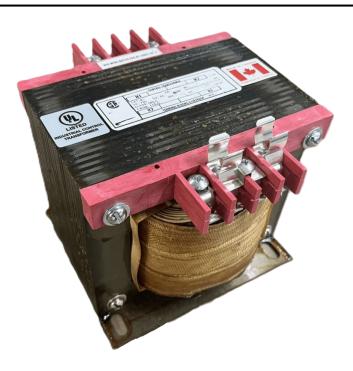

# 750VA 480 VOLTS TO 240/480 VOLTS SINGLE PHASE CONTROL TRANSFORMER

\$420.42 CAD

Single Phase Control Transformer with a capacity of 750VA, transforming 480 Volts to 240/480 Volts

SKU: CS750H-L

**Categories:** Control Transformers

#### SCHEMATIC/DIAGRAM AND DIMENSION PICTURES

Single Phase Control Transformer with a capacity of 750VA, transforming 480 Volts to 240/480 Volts