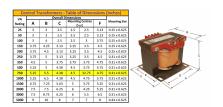

#### SCHEMATIC/DIAGRAM AND DIMENSION PICTURES

Single Phase Control Transformer with a capacity of 750VA, transforming 480 Volts to 240/480 Volts