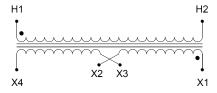

#### SCHEMATIC/DIAGRAM AND DIMENSION PICTURES

Single Phase Control Transformer with a capacity of 750VA, transforming 480 Volts to 240/480 Volts

### **PRODUCT SPECIFICATIONS**

| Weight                     | 50 lbs                                                                               |
|----------------------------|--------------------------------------------------------------------------------------|
| Phases                     | 1                                                                                    |
| Connection                 | 1Ph-CT-SD-SD                                                                         |
| Primary Voltage            | 480                                                                                  |
| Primary Max Current        | 1.56A                                                                                |
| Primary Markings           | H1-H2                                                                                |
| Primary Terminals          | <u>Terminals</u>                                                                     |
| Secondary Voltage          | 240/480                                                                              |
| Secondary Max Current      | <u>3.13A</u>                                                                         |
| Secondary Markings         | <u>X1-X2-X3-X4</u>                                                                   |
| Secondary Terminals        | <u>Terminals</u>                                                                     |
| Primary Taps               | N/A                                                                                  |
| Conductor Material         | Copper                                                                               |
| Temperatue Rise            | <u>115°C</u>                                                                         |
| Insuation Class            | 180°C (Class F)                                                                      |
| BIL (Insulation) Level     | <u>10kV</u>                                                                          |
| Efficiency (@35% Load) %   | N/A                                                                                  |
| Impedance Range            | <u>5.0 - 7.0%</u>                                                                    |
| Sound (db)                 | 40                                                                                   |
| Enclosure Type             | Core & Coil                                                                          |
| Enclosure Size             | See Core & Coil Chart                                                                |
| Finish/Colour              | N/A                                                                                  |
| Standards & Certifications | CSA Certified File No. LR34493, UL Listed File No. E110286, ISO 9001:2015 Registered |