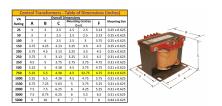

#### SCHEMATIC/DIAGRAM AND DIMENSION PICTURES

Single Phase Control Transformer with a capacity of 750VA, transforming 480 Volts to 240/480 Volts