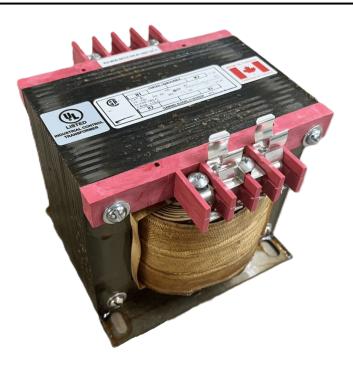

# 750VA 480 VOLTS TO 240/480 VOLTS SINGLE PHASE CONTROL TRANSFORMER

\$420.42 CAD

Single Phase Control Transformer with a capacity of 750VA, transforming 480 Volts to 240/480 Volts

SKU: CS750H-L

**Categories:** Control Transformers

### **PRODUCT SPECIFICATIONS**

| Weight                     | 50 lbs                                                                               |
|----------------------------|--------------------------------------------------------------------------------------|
| Phases                     | 1                                                                                    |
| Connection                 | 1Ph-CT-SD-SD                                                                         |
| Primary Voltage            | 480                                                                                  |
| Primary Max Current        | 1.56A                                                                                |
| Primary Markings           | H1-H2                                                                                |
| Primary Terminals          | <u>Terminals</u>                                                                     |
| Secondary Voltage          | 240/480                                                                              |
| Secondary Max Current      | <u>3.13A</u>                                                                         |
| Secondary Markings         | <u>X1-X2-X3-X4</u>                                                                   |
| Secondary Terminals        | <u>Terminals</u>                                                                     |
| Primary Taps               | N/A                                                                                  |
| Conductor Material         | Copper                                                                               |
| Temperatue Rise            | <u>115°C</u>                                                                         |
| Insuation Class            | 180°C (Class F)                                                                      |
| BIL (Insulation) Level     | <u>10kV</u>                                                                          |
| Efficiency (@35% Load) %   | N/A                                                                                  |
| Impedance Range            | <u>5.0 - 7.0%</u>                                                                    |
| Sound (db)                 | 40                                                                                   |
| Enclosure Type             | Core & Coil                                                                          |
| Enclosure Size             | See Core & Coil Chart                                                                |
| Finish/Colour              | N/A                                                                                  |
| Standards & Certifications | CSA Certified File No. LR34493, UL Listed File No. E110286, ISO 9001:2015 Registered |