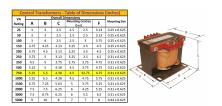

#### SCHEMATIC/DIAGRAM AND DIMENSION PICTURES

Single Phase Control Transformer with a capacity of 750VA, transforming 480 Volts to 240/480 Volts

### **PRODUCT SPECIFICATIONS**

| Weight                     | 50 lbs                                                                               |
|----------------------------|--------------------------------------------------------------------------------------|
| Phases                     | 1                                                                                    |
| Connection                 | 1Ph-CT-SD-SD                                                                         |
| Primary Voltage            | 480                                                                                  |
| Primary Max Current        | 1.56A                                                                                |
| Primary Markings           | H1-H2                                                                                |
| Primary Terminals          | <u>Terminals</u>                                                                     |
| Secondary Voltage          | 240/480                                                                              |
| Secondary Max Current      | <u>3.13A</u>                                                                         |
| Secondary Markings         | <u>X1-X2-X3-X4</u>                                                                   |
| Secondary Terminals        | <u>Terminals</u>                                                                     |
| Primary Taps               | N/A                                                                                  |
| Conductor Material         | Copper                                                                               |
| Temperatue Rise            | <u>115°C</u>                                                                         |
| Insuation Class            | 180°C (Class F)                                                                      |
| BIL (Insulation) Level     | <u>10kV</u>                                                                          |
| Efficiency (@35% Load) %   | N/A                                                                                  |
| Impedance Range            | <u>5.0 - 7.0%</u>                                                                    |
| Sound (db)                 | 40                                                                                   |
| Enclosure Type             | Core & Coil                                                                          |
| Enclosure Size             | See Core & Coil Chart                                                                |
| Finish/Colour              | N/A                                                                                  |
| Standards & Certifications | CSA Certified File No. LR34493, UL Listed File No. E110286, ISO 9001:2015 Registered |