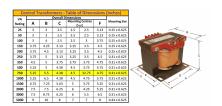

#### SCHEMATIC/DIAGRAM AND DIMENSION PICTURES

Single Phase Control Transformer with a capacity of 750VA, transforming 480 Volts to 240/480 Volts

#### PRODUCT SPECIFICATIONS

| PRODUCT SPECIFICATIONS     |                                                                                      |
|----------------------------|--------------------------------------------------------------------------------------|
| Weight                     | 50 lbs                                                                               |
| Phases                     | 1                                                                                    |
| Connection                 | 1Ph-CT-SD-SD                                                                         |
| Primary Voltage            | 480                                                                                  |
| Primary Max Current        | 1.56A                                                                                |
| Primary Markings           | H1-H2                                                                                |
| Primary Terminals          | <u>Terminals</u>                                                                     |
| Secondary Voltage          | 240/480                                                                              |
| Secondary Max Current      | 3.13A                                                                                |
| Secondary Markings         | <u>X1-X2-X3-X4</u>                                                                   |
| Secondary Terminals        | <u>Terminals</u>                                                                     |
| Primary Taps               | N/A                                                                                  |
| Conductor Material         | <u>Copper</u>                                                                        |
| Temperatue Rise            | 115°C                                                                                |
| Insuation Class            | 180°C (Class F)                                                                      |
| BIL (Insulation) Level     | <u>10kV</u>                                                                          |
| Efficiency (@35% Load) %   | N/A                                                                                  |
| Impedance Range            | <u>5.0 - 7.0%</u>                                                                    |
| Sound (db)                 | 40                                                                                   |
| Enclosure Type             | Core & Coil                                                                          |
| Enclosure Size             | See Core & Coil Chart                                                                |
| Finish/Colour              | N/A                                                                                  |
| Standards & Certifications | CSA Certified File No. LR34493, UL Listed File No. E110286, ISO 9001:2015 Registered |