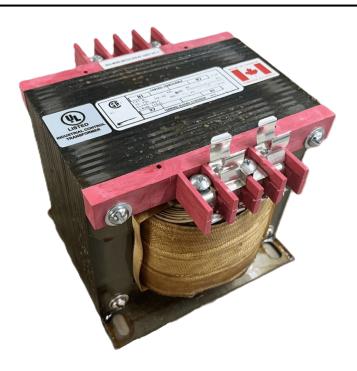

# 750VA 480 VOLTS TO 240/480 VOLTS SINGLE PHASE CONTROL TRANSFORMER

\$420.42 CAD

Single Phase Control Transformer with a capacity of 750VA, transforming 480 Volts to 240/480 Volts

SKU: CS750H-L

**Categories:** Control Transformers

#### SCHEMATIC/DIAGRAM AND DIMENSION PICTURES

Single Phase Control Transformer with a capacity of 750VA, transforming 480 Volts to 240/480 Volts