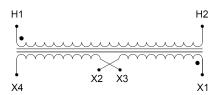

#### SCHEMATIC/DIAGRAM AND DIMENSION PICTURES

Single Phase Control Transformer with a capacity of 750VA, transforming 480 Volts to 240/480 Volts

#### PRODUCT SPECIFICATIONS

| PRODUCT SPECIFICATIONS     |                                                                                      |
|----------------------------|--------------------------------------------------------------------------------------|
| Weight                     | 50 lbs                                                                               |
| Phases                     | 1                                                                                    |
| Connection                 | 1Ph-CT-SD-SD                                                                         |
| Primary Voltage            | 480                                                                                  |
| Primary Max Current        | 1.56A                                                                                |
| Primary Markings           | H1-H2                                                                                |
| Primary Terminals          | <u>Terminals</u>                                                                     |
| Secondary Voltage          | 240/480                                                                              |
| Secondary Max Current      | 3.13A                                                                                |
| Secondary Markings         | <u>X1-X2-X3-X4</u>                                                                   |
| Secondary Terminals        | <u>Terminals</u>                                                                     |
| Primary Taps               | N/A                                                                                  |
| Conductor Material         | <u>Copper</u>                                                                        |
| Temperatue Rise            | 115°C                                                                                |
| Insuation Class            | 180°C (Class F)                                                                      |
| BIL (Insulation) Level     | <u>10kV</u>                                                                          |
| Efficiency (@35% Load) %   | N/A                                                                                  |
| Impedance Range            | <u>5.0 - 7.0%</u>                                                                    |
| Sound (db)                 | 40                                                                                   |
| Enclosure Type             | Core & Coil                                                                          |
| Enclosure Size             | See Core & Coil Chart                                                                |
| Finish/Colour              | N/A                                                                                  |
| Standards & Certifications | CSA Certified File No. LR34493, UL Listed File No. E110286, ISO 9001:2015 Registered |