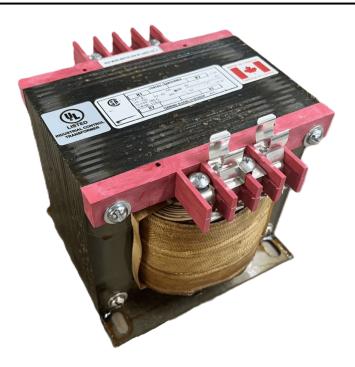

# 750VA 480 VOLTS TO 240/480 VOLTS SINGLE PHASE CONTROL TRANSFORMER

\$420.42 CAD

Single Phase Control Transformer with a capacity of 750VA, transforming 480 Volts to 240/480 Volts

SKU: CS750H-L

**Categories:** Control Transformers

#### SCHEMATIC/DIAGRAM AND DIMENSION PICTURES

Single Phase Control Transformer with a capacity of 750VA, transforming 480 Volts to 240/480 Volts