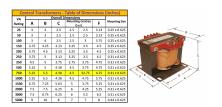

#### SCHEMATIC/DIAGRAM AND DIMENSION PICTURES

Single Phase Control Transformer with a capacity of 750VA, transforming 480 Volts to 240/480 Volts