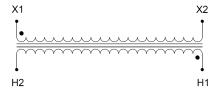

#### SCHEMATIC/DIAGRAM AND DIMENSION PICTURES

Single Phase Control Transformer with a capacity of 750VA, transforming 480 Volts to 120 Volts

### **PRODUCT SPECIFICATIONS**

| Weight                     | 50 lbs                                                                               |
|----------------------------|--------------------------------------------------------------------------------------|
| Phases                     | 1                                                                                    |
| Connection                 | 1Ph-CT-SS-SU                                                                         |
| Primary Voltage            | 480                                                                                  |
| Primary Max Current        | <u>1.56A</u>                                                                         |
| Primary Markings           | <u>H1-H2</u>                                                                         |
| Primary Terminals          | <u>Terminals</u>                                                                     |
| Secondary Voltage          | 120                                                                                  |
| Secondary Max Current      | 6.25A                                                                                |
| Secondary Markings         | <u>X1-X2</u>                                                                         |
| Secondary Terminals        | <u>Terminals</u>                                                                     |
| Primary Taps               | N/A                                                                                  |
| Conductor Material         | Copper                                                                               |
| Temperatue Rise            | 115°C                                                                                |
| Insuation Class            | 180°C (Class F)                                                                      |
| BIL (Insulation) Level     | <u>10kV</u>                                                                          |
| Efficiency (@35% Load) %   | N/A                                                                                  |
| Impedance Range            | <u>5.0 - 7.0%</u>                                                                    |
| Sound (db)                 | 40                                                                                   |
| Enclosure Type             | Core & Coil                                                                          |
| Enclosure Size             | See Core & Coil Chart                                                                |
| Finish/Colour              | N/A                                                                                  |
| Standards & Certifications | CSA Certified File No. LR34493, UL Listed File No. E110286, ISO 9001:2015 Registered |