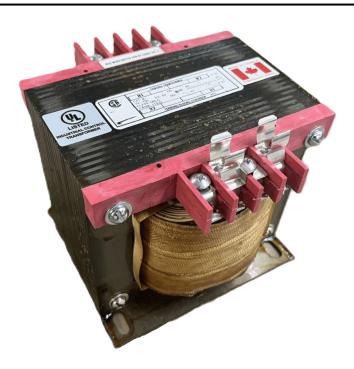

# 750VA 480 VOLTS TO 120 VOLTS SINGLE PHASE CONTROL TRANSFORMER

\$279.01 USD

Single Phase Control Transformer with a capacity of 750VA, transforming 480 Volts to 120 Volts

**SKU:** CS750H-A

**Categories:** Control Transformers

#### SCHEMATIC/DIAGRAM AND DIMENSION PICTURES

Single Phase Control Transformer with a capacity of 750VA, transforming 480 Volts to 120 Volts