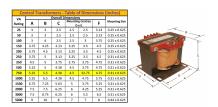

#### SCHEMATIC/DIAGRAM AND DIMENSION PICTURES

Single Phase Control Transformer with a capacity of 750VA, transforming 480 Volts to 120 Volts

### **PRODUCT SPECIFICATIONS**

| Weight                     | 50 lbs                                                                               |
|----------------------------|--------------------------------------------------------------------------------------|
| Phases                     | 1                                                                                    |
| Connection                 | 1Ph-CT-SS-SU                                                                         |
| Primary Voltage            | 480                                                                                  |
| Primary Max Current        | <u>1.56A</u>                                                                         |
| Primary Markings           | <u>H1-H2</u>                                                                         |
| Primary Terminals          | <u>Terminals</u>                                                                     |
| Secondary Voltage          | 120                                                                                  |
| Secondary Max Current      | 6.25A                                                                                |
| Secondary Markings         | <u>X1-X2</u>                                                                         |
| Secondary Terminals        | <u>Terminals</u>                                                                     |
| Primary Taps               | N/A                                                                                  |
| Conductor Material         | Copper                                                                               |
| Temperatue Rise            | 115°C                                                                                |
| Insuation Class            | 180°C (Class F)                                                                      |
| BIL (Insulation) Level     | <u>10kV</u>                                                                          |
| Efficiency (@35% Load) %   | N/A                                                                                  |
| Impedance Range            | <u>5.0 - 7.0%</u>                                                                    |
| Sound (db)                 | 40                                                                                   |
| Enclosure Type             | Core & Coil                                                                          |
| Enclosure Size             | See Core & Coil Chart                                                                |
| Finish/Colour              | N/A                                                                                  |
| Standards & Certifications | CSA Certified File No. LR34493, UL Listed File No. E110286, ISO 9001:2015 Registered |