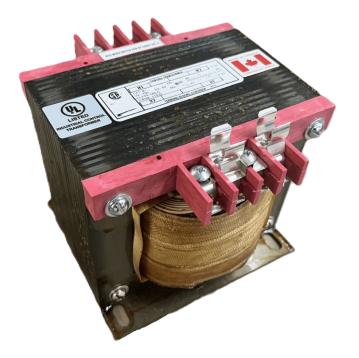

## 750VA 480 VOLTS TO 120 VOLTS SINGLE PHASE CONTROL TRANSFORMER

# \$382.20 CAD

Single Phase Control Transformer with a capacity of 750VA, transforming 480 Volts to 120 Volts

SKU: CS750H-A Categories: <u>Control Transformers</u>

#### **PRODUCT SPECIFICATIONS**

| Weight                     | 50 lbs                                                                                                |
|----------------------------|-------------------------------------------------------------------------------------------------------|
| Phases                     | 1                                                                                                     |
| Connection                 | <u>1Ph-CT-SS-SU</u>                                                                                   |
| Primary Voltage            | <u>480</u>                                                                                            |
| Primary Max Current        | <u>1.56A</u>                                                                                          |
| Primary Markings           | <u>H1-H2</u>                                                                                          |
| Primary Terminals          | Terminals                                                                                             |
| Secondary Voltage          | 120                                                                                                   |
| Secondary Max Current      | <u>6.25A</u>                                                                                          |
| Secondary Markings         | <u>X1-X2</u>                                                                                          |
| Secondary Terminals        | Terminals                                                                                             |
| Primary Taps               | N/A                                                                                                   |
| Conductor Material         | <u>Copper</u>                                                                                         |
| Temperatue Rise            | <u>115°C</u>                                                                                          |
| Insuation Class            | <u>180°C (Class F)</u>                                                                                |
| BIL (Insulation) Level     | <u>10kV</u>                                                                                           |
| Efficiency (@35% Load) %   | <u>N/A</u>                                                                                            |
| Impedance Range            | <u>5.0 – 7.0%</u>                                                                                     |
| Sound (db)                 | <u>40</u>                                                                                             |
| Enclosure Type             | Core & Coil                                                                                           |
| Enclosure Size             | See Core & Coil Chart                                                                                 |
| Finish/Colour              | N/A                                                                                                   |
| Standards & Certifications | <u>CSA Certified File No. LR34493, UL Listed File No. E110286, ISO 9001:2015</u><br><u>Registered</u> |