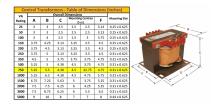

### SCHEMATIC/DIAGRAM AND DIMENSION PICTURES

Single Phase Control Transformer with a capacity of 750VA, transforming 480 Volts to 120 Volts

**OFFICIAL QUOTE** 