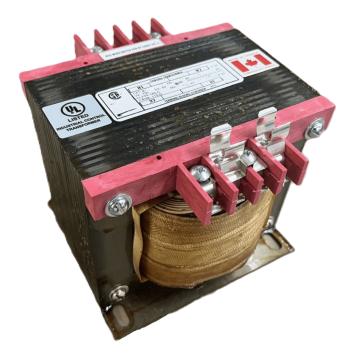

# \$382.20 CAD

Single Phase Control Transformer with a capacity of 750VA, transforming 480 Volts to 120 Volts

SKU: CS750H-A Categories: <u>Control Transformers</u>

#### **PRODUCT SPECIFICATIONS**

| Weight                     | 50 lbs                                                                                                |
|----------------------------|-------------------------------------------------------------------------------------------------------|
| Phases                     | 1                                                                                                     |
| Connection                 | <u>1Ph-CT-SS-SU</u>                                                                                   |
| Primary Voltage            | <u>480</u>                                                                                            |
| Primary Max Current        | <u>1.56A</u>                                                                                          |
| Primary Markings           | <u>H1-H2</u>                                                                                          |
| Primary Terminals          | Terminals                                                                                             |
| Secondary Voltage          | 120                                                                                                   |
| Secondary Max Current      | <u>6.25A</u>                                                                                          |
| Secondary Markings         | <u>X1-X2</u>                                                                                          |
| Secondary Terminals        | Terminals                                                                                             |
| Primary Taps               | N/A                                                                                                   |
| Conductor Material         | <u>Copper</u>                                                                                         |
| Temperatue Rise            | <u>115°C</u>                                                                                          |
| Insuation Class            | <u>180°C (Class F)</u>                                                                                |
| BIL (Insulation) Level     | <u>10kV</u>                                                                                           |
| Efficiency (@35% Load) %   | N/A                                                                                                   |
| Impedance Range            | <u>5.0 – 7.0%</u>                                                                                     |
| Sound (db)                 | <u>40</u>                                                                                             |
| Enclosure Type             | Core & Coil                                                                                           |
| Enclosure Size             | See Core & Coil Chart                                                                                 |
| Finish/Colour              | N/A                                                                                                   |
| Standards & Certifications | <u>CSA Certified File No. LR34493, UL Listed File No. E110286, ISO 9001:2015</u><br><u>Registered</u> |