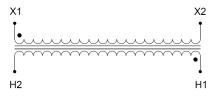

### SCHEMATIC/DIAGRAM AND DIMENSION PICTURES

Single Phase Control Transformer with a capacity of 750VA, transforming 480 Volts to 120 Volts

**OFFICIAL QUOTE** 

#### **PRODUCT SPECIFICATIONS**

| Weight                     | 50 lbs                                                                                                |
|----------------------------|-------------------------------------------------------------------------------------------------------|
| Phases                     | 1                                                                                                     |
| Connection                 | <u>1Ph-CT-SS-SU</u>                                                                                   |
| Primary Voltage            | <u>480</u>                                                                                            |
| Primary Max Current        | <u>1.56A</u>                                                                                          |
| Primary Markings           | <u>H1-H2</u>                                                                                          |
| Primary Terminals          | Terminals                                                                                             |
| Secondary Voltage          | 120                                                                                                   |
| Secondary Max Current      | <u>6.25A</u>                                                                                          |
| Secondary Markings         | <u>X1-X2</u>                                                                                          |
| Secondary Terminals        | Terminals                                                                                             |
| Primary Taps               | N/A                                                                                                   |
| Conductor Material         | <u>Copper</u>                                                                                         |
| Temperatue Rise            | <u>115°C</u>                                                                                          |
| Insuation Class            | <u>180°C (Class F)</u>                                                                                |
| BIL (Insulation) Level     | <u>10kV</u>                                                                                           |
| Efficiency (@35% Load) %   | N/A                                                                                                   |
| Impedance Range            | <u>5.0 – 7.0%</u>                                                                                     |
| Sound (db)                 | <u>40</u>                                                                                             |
| Enclosure Type             | Core & Coil                                                                                           |
| Enclosure Size             | See Core & Coil Chart                                                                                 |
| Finish/Colour              | N/A                                                                                                   |
| Standards & Certifications | <u>CSA Certified File No. LR34493, UL Listed File No. E110286, ISO 9001:2015</u><br><u>Registered</u> |