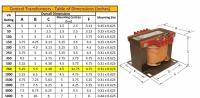

#### SCHEMATIC/DIAGRAM AND DIMENSION PICTURES

Single Phase Control Transformer with a capacity of 750VA, transforming 480 Volts to 120 Volts