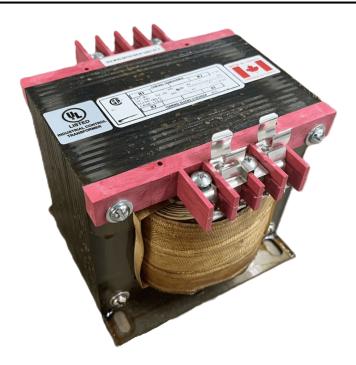

# 750VA 480 VOLTS TO 120 VOLTS SINGLE PHASE CONTROL TRANSFORMER

\$382.20 CAD

Single Phase Control Transformer with a capacity of 750VA, transforming 480 Volts to 120 Volts

**SKU:** CS750H-A

**Categories:** Control Transformers

#### SCHEMATIC/DIAGRAM AND DIMENSION PICTURES

Single Phase Control Transformer with a capacity of 750VA, transforming 480 Volts to 120 Volts

#### PRODUCT SPECIFICATIONS

| PRODUCT SPECIFICATIONS     |                                                                                       |
|----------------------------|---------------------------------------------------------------------------------------|
| Weight                     | 50 lbs                                                                                |
| Phases                     | 1                                                                                     |
| Connection                 | 1Ph-CT-SS-SU                                                                          |
| Primary Voltage            | 480                                                                                   |
| Primary Max Current        | <u>1.56A</u>                                                                          |
| Primary Markings           | <u>H1-H2</u>                                                                          |
| Primary Terminals          | <u>Terminals</u>                                                                      |
| Secondary Voltage          | 120                                                                                   |
| Secondary Max Current      | 6.25A                                                                                 |
| Secondary Markings         | <u>X1-X2</u>                                                                          |
| Secondary Terminals        | <u>Terminals</u>                                                                      |
| Primary Taps               | N/A                                                                                   |
| Conductor Material         | Copper                                                                                |
| Temperatue Rise            | <u>115°C</u>                                                                          |
| Insuation Class            | 180°C (Class F)                                                                       |
| BIL (Insulation) Level     | 10kV                                                                                  |
| Efficiency (@35% Load) %   | N/A                                                                                   |
| Impedance Range            | <u>5.0 - 7.0%</u>                                                                     |
| Sound (db)                 | 40                                                                                    |
| Enclosure Type             | Core & Coil                                                                           |
| Enclosure Size             | See Core & Coil Chart                                                                 |
| Finish/Colour              | N/A                                                                                   |
| Standards & Certifications | CSA Certified File No. LR34493, UL Listed File No. E110286, ISO 9001:2015  Registered |