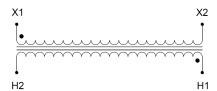

#### SCHEMATIC/DIAGRAM AND DIMENSION PICTURES

Single Phase Control Transformer with a capacity of 750VA, transforming 480 Volts to 120 Volts

#### PRODUCT SPECIFICATIONS

| PRODUCT SPECIFICATIONS     |                                                                                       |
|----------------------------|---------------------------------------------------------------------------------------|
| Weight                     | 50 lbs                                                                                |
| Phases                     | 1                                                                                     |
| Connection                 | 1Ph-CT-SS-SU                                                                          |
| Primary Voltage            | 480                                                                                   |
| Primary Max Current        | <u>1.56A</u>                                                                          |
| Primary Markings           | <u>H1-H2</u>                                                                          |
| Primary Terminals          | <u>Terminals</u>                                                                      |
| Secondary Voltage          | 120                                                                                   |
| Secondary Max Current      | 6.25A                                                                                 |
| Secondary Markings         | <u>X1-X2</u>                                                                          |
| Secondary Terminals        | <u>Terminals</u>                                                                      |
| Primary Taps               | N/A                                                                                   |
| Conductor Material         | Copper                                                                                |
| Temperatue Rise            | <u>115°C</u>                                                                          |
| Insuation Class            | 180°C (Class F)                                                                       |
| BIL (Insulation) Level     | 10kV                                                                                  |
| Efficiency (@35% Load) %   | N/A                                                                                   |
| Impedance Range            | <u>5.0 - 7.0%</u>                                                                     |
| Sound (db)                 | 40                                                                                    |
| Enclosure Type             | Core & Coil                                                                           |
| Enclosure Size             | See Core & Coil Chart                                                                 |
| Finish/Colour              | N/A                                                                                   |
| Standards & Certifications | CSA Certified File No. LR34493, UL Listed File No. E110286, ISO 9001:2015  Registered |