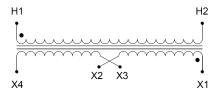

#### **SCHEMATIC/DIAGRAM AND DIMENSION PICTURES**

Single Phase Control Transformer with a capacity of 750VA, transforming 480 Volts to 120/240 Volts

## **PRODUCT SPECIFICATIONS**

| PRODUCT SPECIFICATIONS     |                                                                                      |
|----------------------------|--------------------------------------------------------------------------------------|
| Weight                     | 6 lbs                                                                                |
| Phases                     | 1                                                                                    |
| Connection                 | 1Ph-CT-SD-SD                                                                         |
| Primary Voltage            | 480                                                                                  |
| Primary Max Current        | 1.56A                                                                                |
| Primary Markings           | H1-H2                                                                                |
| Primary Terminals          | Leads                                                                                |
| Secondary Voltage          | 120/240                                                                              |
| Secondary Max Current      | 6.25A                                                                                |
| Secondary Markings         | <u>X1-X2-X3-X4</u>                                                                   |
| Secondary Terminals        | <u>Leads</u>                                                                         |
| Primary Taps               | N/A                                                                                  |
| Conductor Material         | <u>Copper</u>                                                                        |
| Temperatue Rise            | <u>115°C</u>                                                                         |
| Insuation Class            | 180°C (Class F)                                                                      |
| BIL (Insulation) Level     | <u>10kV</u>                                                                          |
| Efficiency (@35% Load) %   | N/A                                                                                  |
| Impedance Range            | <u>5.0 - 7.0%</u>                                                                    |
| Sound (db)                 | 40                                                                                   |
| Enclosure Type             | Type-1 Indoor                                                                        |
| Enclosure Size             | See Enclosure Chart                                                                  |
| Finish/Colour              | Semigloss - Black                                                                    |
| Standards & Certifications | CSA Certified File No. LR34493, UL Listed File No. E110286, ISO 9001:2015 Registered |