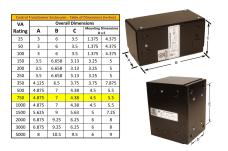

#### **SCHEMATIC/DIAGRAM AND DIMENSION PICTURES**

Single Phase Control Transformer with a capacity of 750VA, transforming 480 Volts to 120/240 Volts

## **PRODUCT SPECIFICATIONS**

| PRODUCT SPECIFICATIONS     |                                                                                      |
|----------------------------|--------------------------------------------------------------------------------------|
| Weight                     | 6 lbs                                                                                |
| Phases                     | 1                                                                                    |
| Connection                 | 1Ph-CT-SD-SD                                                                         |
| Primary Voltage            | 480                                                                                  |
| Primary Max Current        | 1.56A                                                                                |
| Primary Markings           | H1-H2                                                                                |
| Primary Terminals          | Leads                                                                                |
| Secondary Voltage          | 120/240                                                                              |
| Secondary Max Current      | 6.25A                                                                                |
| Secondary Markings         | <u>X1-X2-X3-X4</u>                                                                   |
| Secondary Terminals        | <u>Leads</u>                                                                         |
| Primary Taps               | N/A                                                                                  |
| Conductor Material         | <u>Copper</u>                                                                        |
| Temperatue Rise            | <u>115°C</u>                                                                         |
| Insuation Class            | 180°C (Class F)                                                                      |
| BIL (Insulation) Level     | <u>10kV</u>                                                                          |
| Efficiency (@35% Load) %   | N/A                                                                                  |
| Impedance Range            | <u>5.0 - 7.0%</u>                                                                    |
| Sound (db)                 | 40                                                                                   |
| Enclosure Type             | Type-1 Indoor                                                                        |
| Enclosure Size             | See Enclosure Chart                                                                  |
| Finish/Colour              | Semigloss - Black                                                                    |
| Standards & Certifications | CSA Certified File No. LR34493, UL Listed File No. E110286, ISO 9001:2015 Registered |