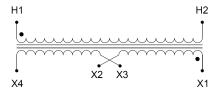

#### **SCHEMATIC/DIAGRAM AND DIMENSION PICTURES**

Single Phase Control Transformer with a capacity of 750VA, transforming 480 Volts to 120/240 Volts

## **PRODUCT SPECIFICATIONS**

| PRODUCT SPECIFICATIONS     |                                                                                      |
|----------------------------|--------------------------------------------------------------------------------------|
| Weight                     | 6 lbs                                                                                |
| Phases                     | 1                                                                                    |
| Connection                 | 1Ph-CT-SD-SD                                                                         |
| Primary Voltage            | 480                                                                                  |
| Primary Max Current        | 1.56A                                                                                |
| Primary Markings           | H1-H2                                                                                |
| Primary Terminals          | Leads                                                                                |
| Secondary Voltage          | 120/240                                                                              |
| Secondary Max Current      | 6.25A                                                                                |
| Secondary Markings         | <u>X1-X2-X3-X4</u>                                                                   |
| Secondary Terminals        | <u>Leads</u>                                                                         |
| Primary Taps               | N/A                                                                                  |
| Conductor Material         | <u>Copper</u>                                                                        |
| Temperatue Rise            | <u>115°C</u>                                                                         |
| Insuation Class            | 180°C (Class F)                                                                      |
| BIL (Insulation) Level     | <u>10kV</u>                                                                          |
| Efficiency (@35% Load) %   | N/A                                                                                  |
| Impedance Range            | <u>5.0 - 7.0%</u>                                                                    |
| Sound (db)                 | 40                                                                                   |
| Enclosure Type             | Type-1 Indoor                                                                        |
| Enclosure Size             | See Enclosure Chart                                                                  |
| Finish/Colour              | Semigloss - Black                                                                    |
| Standards & Certifications | CSA Certified File No. LR34493, UL Listed File No. E110286, ISO 9001:2015 Registered |