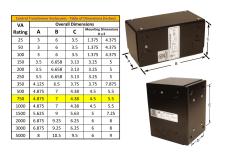

#### **SCHEMATIC/DIAGRAM AND DIMENSION PICTURES**

Single Phase Control Transformer with a capacity of 750VA, transforming 480 Volts to 120/240 Volts