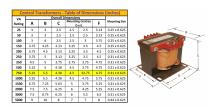

#### SCHEMATIC/DIAGRAM AND DIMENSION PICTURES

Single Phase Control Transformer with a capacity of 750VA, transforming 480 Volts to 120/240 Volts

#### PRODUCT SPECIFICATIONS

| PRODUCT SPECIFICATIONS     |                                                                                      |
|----------------------------|--------------------------------------------------------------------------------------|
| Weight                     | 50 lbs                                                                               |
| Phases                     | 1                                                                                    |
| Connection                 | 1Ph-CT-SD-SD                                                                         |
| Primary Voltage            | 480                                                                                  |
| Primary Max Current        | <u>1.56A</u>                                                                         |
| Primary Markings           | H1-H2                                                                                |
| Primary Terminals          | <u>Terminals</u>                                                                     |
| Secondary Voltage          | 120/240                                                                              |
| Secondary Max Current      | 6.25A                                                                                |
| Secondary Markings         | <u>X1-X2-X3-X4</u>                                                                   |
| Secondary Terminals        | <u>Terminals</u>                                                                     |
| Primary Taps               | N/A                                                                                  |
| Conductor Material         | Copper                                                                               |
| Temperatue Rise            | 115°C                                                                                |
| Insuation Class            | 180°C (Class F)                                                                      |
| BIL (Insulation) Level     | <u>10kV</u>                                                                          |
| Efficiency (@35% Load) %   | N/A                                                                                  |
| Impedance Range            | <u>5.0 - 7.0%</u>                                                                    |
| Sound (db)                 | 40                                                                                   |
| Enclosure Type             | Core & Coil                                                                          |
| Enclosure Size             | See Core & Coil Chart                                                                |
| Finish/Colour              | N/A                                                                                  |
| Standards & Certifications | CSA Certified File No. LR34493, UL Listed File No. E110286, ISO 9001:2015 Registered |