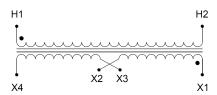

#### SCHEMATIC/DIAGRAM AND DIMENSION PICTURES

Single Phase Control Transformer with a capacity of 750VA, transforming 480 Volts to 120/240 Volts

#### PRODUCT SPECIFICATIONS

| PRODUCT SPECIFICATIONS     |                                                                                      |
|----------------------------|--------------------------------------------------------------------------------------|
| Weight                     | 50 lbs                                                                               |
| Phases                     | 1                                                                                    |
| Connection                 | 1Ph-CT-SD-SD                                                                         |
| Primary Voltage            | 480                                                                                  |
| Primary Max Current        | <u>1.56A</u>                                                                         |
| Primary Markings           | H1-H2                                                                                |
| Primary Terminals          | <u>Terminals</u>                                                                     |
| Secondary Voltage          | 120/240                                                                              |
| Secondary Max Current      | 6.25A                                                                                |
| Secondary Markings         | <u>X1-X2-X3-X4</u>                                                                   |
| Secondary Terminals        | <u>Terminals</u>                                                                     |
| Primary Taps               | N/A                                                                                  |
| Conductor Material         | Copper                                                                               |
| Temperatue Rise            | 115°C                                                                                |
| Insuation Class            | 180°C (Class F)                                                                      |
| BIL (Insulation) Level     | <u>10kV</u>                                                                          |
| Efficiency (@35% Load) %   | N/A                                                                                  |
| Impedance Range            | <u>5.0 - 7.0%</u>                                                                    |
| Sound (db)                 | 40                                                                                   |
| Enclosure Type             | Core & Coil                                                                          |
| Enclosure Size             | See Core & Coil Chart                                                                |
| Finish/Colour              | N/A                                                                                  |
| Standards & Certifications | CSA Certified File No. LR34493, UL Listed File No. E110286, ISO 9001:2015 Registered |