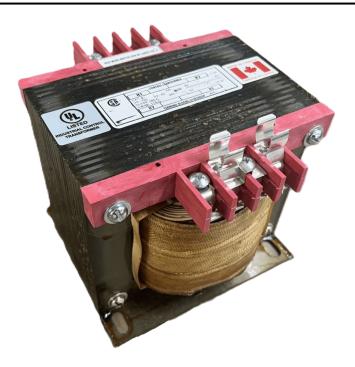

# 750VA 480 VOLTS TO 120/240 VOLTS SINGLE PHASE CONTROL TRANSFORMER

\$420.42 CAD

Single Phase Control Transformer with a capacity of 750VA, transforming 480 Volts to 120/240 Volts

**SKU:** CS750H-K

**Categories:** Control Transformers

#### SCHEMATIC/DIAGRAM AND DIMENSION PICTURES

Single Phase Control Transformer with a capacity of 750VA, transforming 480 Volts to 120/240 Volts