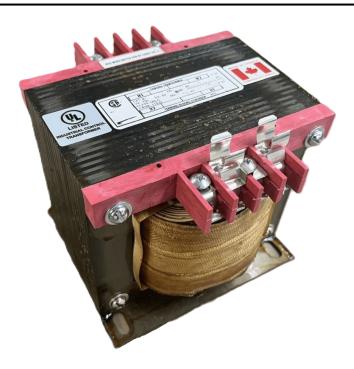

# 750VA 480 VOLTS TO 120/240 VOLTS SINGLE PHASE CONTROL TRANSFORMER

\$420.42 CAD

Single Phase Control Transformer with a capacity of 750VA, transforming 480 Volts to 120/240 Volts

**SKU:** CS750H-K

**Categories:** Control Transformers

#### SCHEMATIC/DIAGRAM AND DIMENSION PICTURES

Single Phase Control Transformer with a capacity of 750VA, transforming 480 Volts to 120/240 Volts