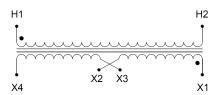

#### SCHEMATIC/DIAGRAM AND DIMENSION PICTURES

Single Phase Control Transformer with a capacity of 750VA, transforming 480 Volts to 120/240 Volts

### **PRODUCT SPECIFICATIONS**

| Weight                     | 50 lbs                                                                               |
|----------------------------|--------------------------------------------------------------------------------------|
| Phases                     | 1                                                                                    |
| Connection                 | 1Ph-CT-SD-SD                                                                         |
| Primary Voltage            | 480                                                                                  |
| Primary Max Current        | 1.56A                                                                                |
| Primary Markings           | H1-H2                                                                                |
| Primary Terminals          | <u>Terminals</u>                                                                     |
| Secondary Voltage          | 120/240                                                                              |
| Secondary Max Current      | 6.25A                                                                                |
| Secondary Markings         | <u>X1-X2-X3-X4</u>                                                                   |
| Secondary Terminals        | <u>Terminals</u>                                                                     |
| Primary Taps               | N/A                                                                                  |
| Conductor Material         | Copper                                                                               |
| Temperatue Rise            | <u>115°C</u>                                                                         |
| Insuation Class            | 180°C (Class F)                                                                      |
| BIL (Insulation) Level     | <u>10kV</u>                                                                          |
| Efficiency (@35% Load) %   | N/A                                                                                  |
| Impedance Range            | <u>5.0 - 7.0%</u>                                                                    |
| Sound (db)                 | 40                                                                                   |
| Enclosure Type             | Core & Coil                                                                          |
| Enclosure Size             | See Core & Coil Chart                                                                |
| Finish/Colour              | N/A                                                                                  |
| Standards & Certifications | CSA Certified File No. LR34493, UL Listed File No. E110286, ISO 9001:2015 Registered |