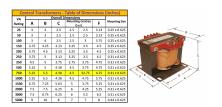

#### SCHEMATIC/DIAGRAM AND DIMENSION PICTURES

Single Phase Control Transformer with a capacity of 750VA, transforming 480 Volts to 120/240 Volts

### **PRODUCT SPECIFICATIONS**

| Weight                     | 50 lbs                                                                               |
|----------------------------|--------------------------------------------------------------------------------------|
| Phases                     | 1                                                                                    |
| Connection                 | 1Ph-CT-SD-SD                                                                         |
| Primary Voltage            | 480                                                                                  |
| Primary Max Current        | 1.56A                                                                                |
| Primary Markings           | H1-H2                                                                                |
| Primary Terminals          | <u>Terminals</u>                                                                     |
| Secondary Voltage          | 120/240                                                                              |
| Secondary Max Current      | 6.25A                                                                                |
| Secondary Markings         | <u>X1-X2-X3-X4</u>                                                                   |
| Secondary Terminals        | <u>Terminals</u>                                                                     |
| Primary Taps               | N/A                                                                                  |
| Conductor Material         | Copper                                                                               |
| Temperatue Rise            | <u>115°C</u>                                                                         |
| Insuation Class            | 180°C (Class F)                                                                      |
| BIL (Insulation) Level     | <u>10kV</u>                                                                          |
| Efficiency (@35% Load) %   | N/A                                                                                  |
| Impedance Range            | <u>5.0 - 7.0%</u>                                                                    |
| Sound (db)                 | 40                                                                                   |
| Enclosure Type             | Core & Coil                                                                          |
| Enclosure Size             | See Core & Coil Chart                                                                |
| Finish/Colour              | N/A                                                                                  |
| Standards & Certifications | CSA Certified File No. LR34493, UL Listed File No. E110286, ISO 9001:2015 Registered |